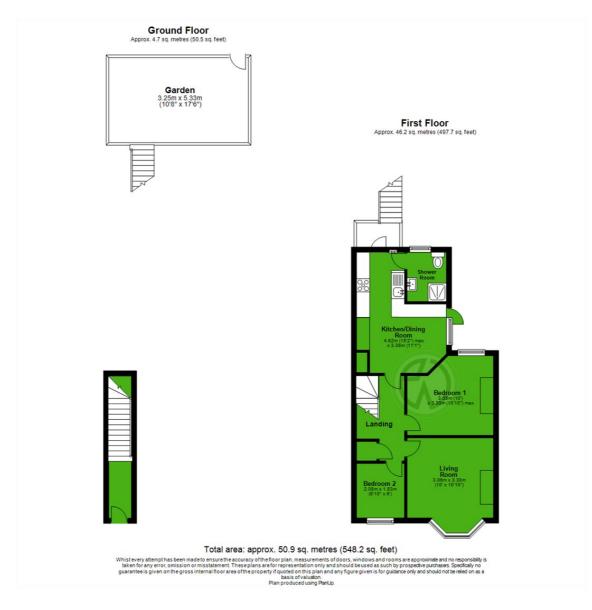

## Kimble Road, Colliers Wood £425,000 Leasehold

2 Bedrooms - First Floor - Exceptional Condition Living/Diner - Amazing Kitchen/Diner - Loft Space Contemporary Bathroom - Private Garden - EPC 'D' Colliers Wood/Tooting Borders - No Chain Sale

## Kimble Road, Colliers Wood

London Borough of Merton Tax Band B Leasehold

These details and any pictures or plans represent our opinion and are given in good faith for guidance only. They must not be construed as statements or fact. These particulars do not constitute part of an offer or contract. We have not tested the services, appliances or specified fittings and would highly recommend a purchaser to carry out their own survey on the property.