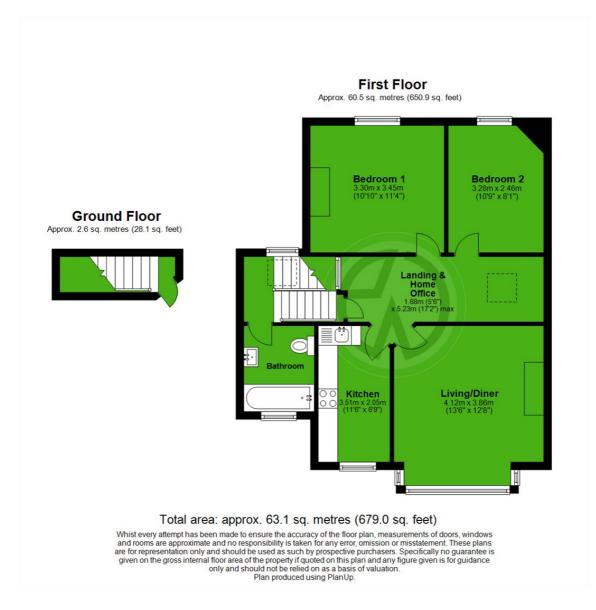

#### £485,000 Leasehold - Share of Freehold

2 Double Bedrooms - Contemporary Bathroom - Modern Kitchen No Chain Sale - Share Of Freehold - First Floor Period Conversion Highly Sought After Road - Short Walk To Colliers Wood Tube Large Loft For Significant Storage - Ideal First Purchase - EPC 'E'