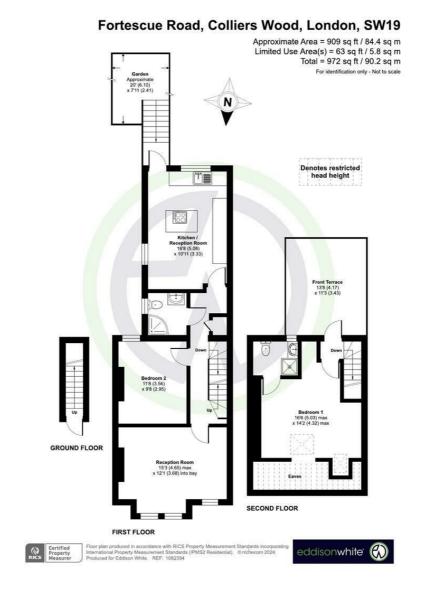

### £570,000 Leasehold - Share of Freehold

Two Double Bedrooms - Split Level - Period Conversion Recently Renovated - Contemporary Kitchen & dining Room Two Stunning Bath/Shower Rooms - Private Garden - Close To Tube Roof Terrace - Share of Freehold & New Lease - EPC Rating C