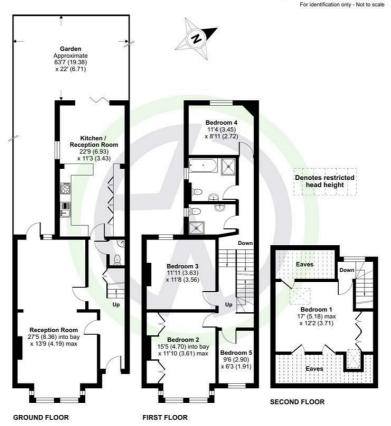

### Norfolk Road, Colliers Wood

#### Norfolk Road, Colliers Wood, SW19

Approximate Area = 1726 sq ft / 160.3 sq m Limited Use Area(s) = 145 sq ft / 13.4 sq m Total = 1871 sq ft / 173.7 sq m