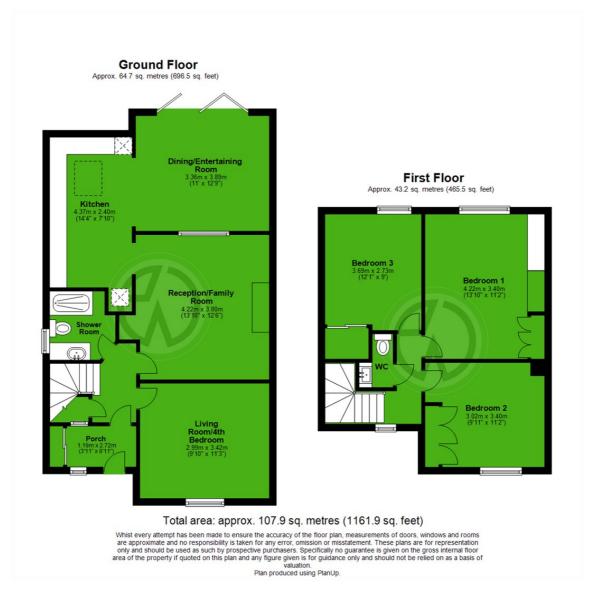

#### £699,500 Freehold

3-4 Double Bedrooms - Semi Detached - Recently Renovated 2-3 Reception Rooms - Modern Kitchen - Modern Shower Room Upstairs WC - Large Landscaped Garden - Colliers Wood Borders Off-Street Parking - Good Local Schools - EPC 'C'