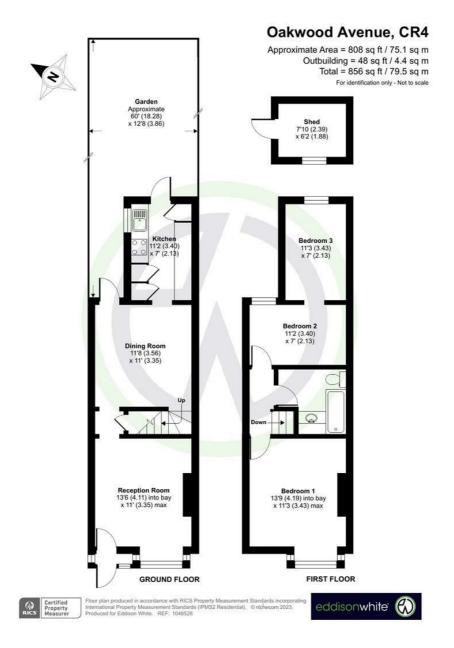

# eddisonwhite®



- 34 christchurch road, colliers wood, SW19 2NX 85 the broadway, wimbledon, SW19 1QE 109 london road, morden, SM4 5HP
- w eddisonwhite.co.uk
- 1020 8540 9828



#### Oakwood Avenue, Mitcham

## Offers In Excess Of £500,000 Freehold

2/3 Bedrooms - Period House - 2 Reception Rooms
Period Fireplace - Attractive Rear Garden - Modern Kitchen
Colliers Wood Borders - Modern Bathroom - EPC 'D'
Good Decorative Order - Close to Shops & Transport















## Oakwood Avenue, Mitcham







#### London Borough of Merton Tax Band C Freehold



These details and any pictures or plans represent our opinion and are given in good faith for guidance only. They must not be construed as statements or fact. These particulars do not constitute part of an offer or contract. We have not tested the services, appliances or specified fittings and would highly recommend a purchaser to carry out their own survey on the property.