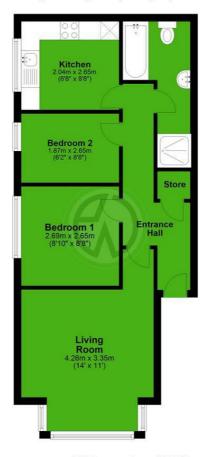

#### Ground Floor

Approx. 45.7 sq. metres (491.7 sq. feet)

#### Total area: approx. 45.7 sq. metres (491.7 sq. feet)

Whist every attempt has been made to ensure the accuracy of the floor plan, measurements of doors, windows and rooms are approximate and no responsibility is taken for any error, omission or misstatement. These plans are for representation only and should be used as such by prospective purchasers. Specifically no guarantee is given on the gross internal floor area of the property if quoted on this plan and any figure given is for guidance only and should not be relied on as a basis of valuation.