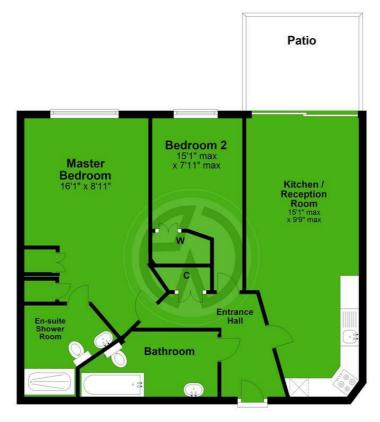

#### Ground Floor Approx. 697.4 sq. feet

#### Total area: approx. 697.4 sq. feet

Whist every attempt has been made to ensure the accuracy of the floor plan, measurements of doors, windows and rooms are approximate and no responsibility is taken for any error, omission or misstatement. These plans are for representation only and should be used as such by prospective purchasers. Specifically no guarantee is given on the gross internal floor area of the property if quoted on this plan and any figure given is for guidance only and should not be relied on as a basis of valuation.