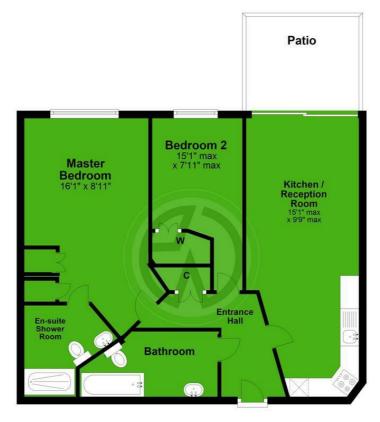

#### Ground Floor Approx. 697.4 sq. feet

#### Total area: approx. 697.4 sq. feet

Whist every attempt has been made to ensure the accuracy of the floor plan, measurements of doors, windows and rooms are approximate and no responsibility is taken for any error, omission or misstatement. These plans are for representation only and should be used as such by prospective purchasers. Specifically no guarantee is given on the gross internal floor area of the property if quoted on this plan and any figure given is for guidance only and should not be relied on as a basis of valuation.

Plan produced using PlanUp.