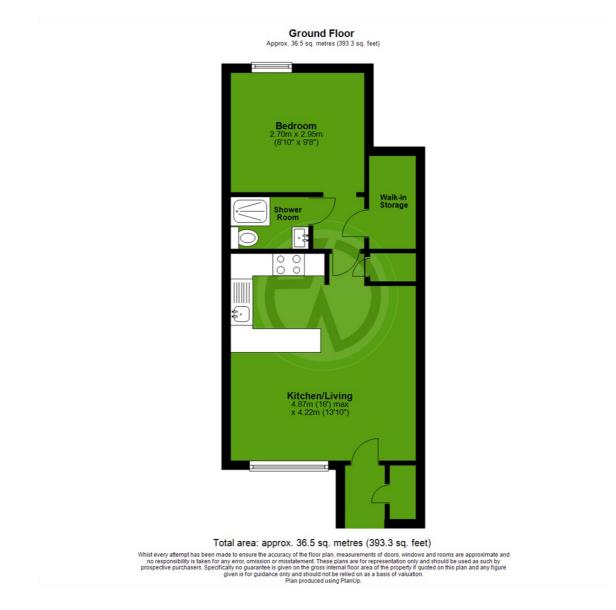

## Brangwyn Crescent, Colliers Wood £270,000 Leasehold - Share of Freehold

One Bedroom Maisonette - Ground Floor - Private Garden Reversionary Share Of Freehold - Shower Room - EPC 'C' No Chain - Modern Kitchen - Living/Dining Room Investment Purchase - Quiet Location - Close To Tube & Shops

## Brangwyn Crescent, Colliers Wood