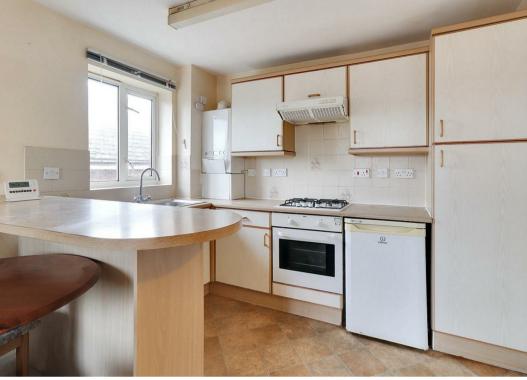

The property, available with no onward chain, features a welcoming entrance hall, a double bedroom, a bathroom with a shower over the bath, and an open-plan reception area with a fitted kitchen equipped with a breakfast bar.