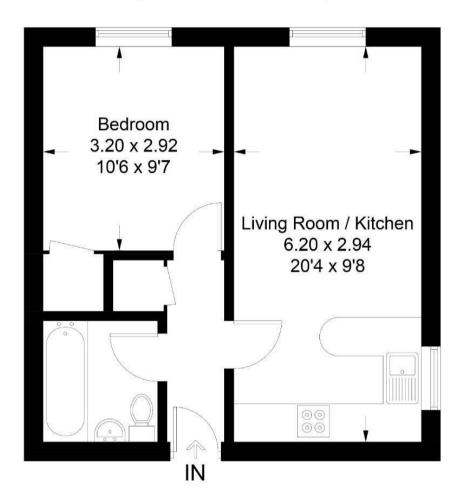

#### Stow Court

Approximate Gross Internal Area = 37.0 sq m / 398 sq ft

Illustration for identification purposes only, measurements are approximate, not to scale. floorplansUsketch.com © (ID1122871)