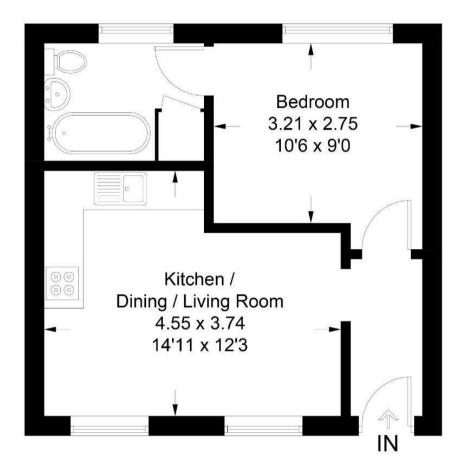

#### Vine Court

Approximate Gross Internal Area = 33.2 sq m / 357 sq ft

Illustration for identification purposes only, measurements are approximate, not to scale. floorplansUsketch.com © (ID1123158)

These particulars, whilst believed to be accurate are set out as a general outline only for guidance and do not constitute any part of an offer or contract. Intending purchasers should not rely on them as statements of representation of fact, but must satisfy themselves by inspection or otherwise as to their accuracy. No person in this firms employment has the authority to make or give any representation or warranty in respect of the property.