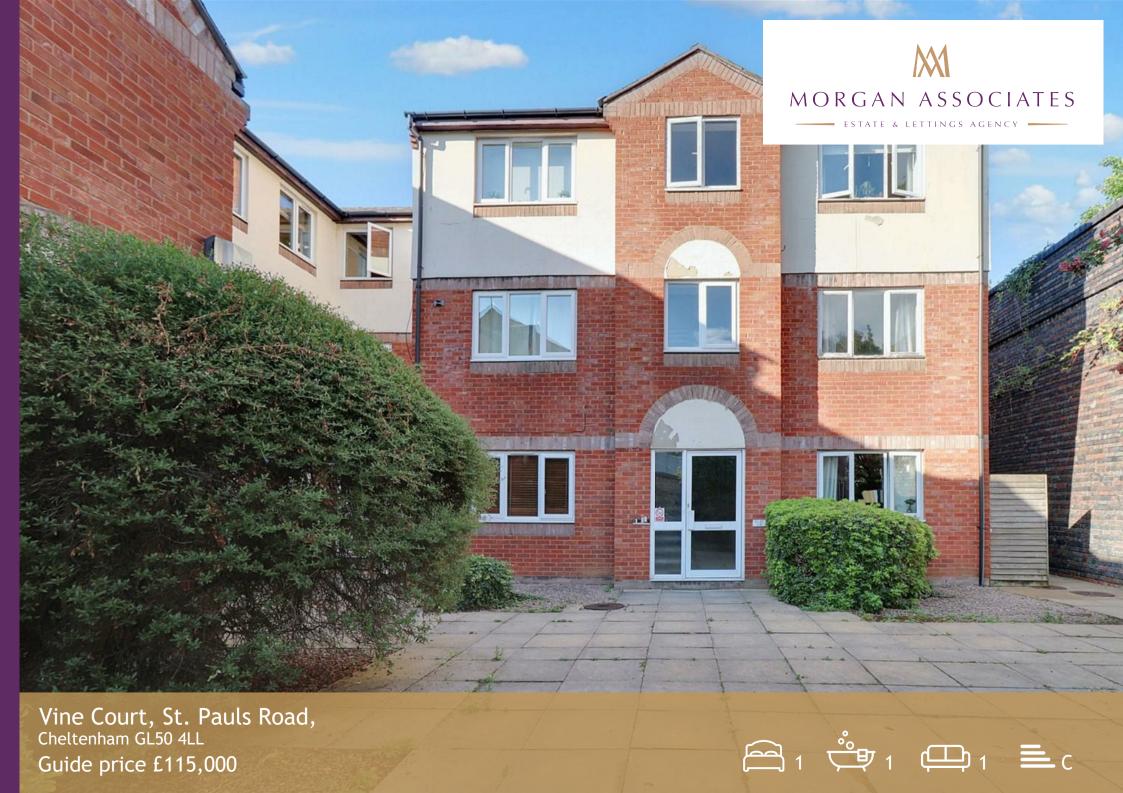

# Vine Court, St. Pauls Road,

#### Cheltenham GL50 4LL

Set in a convenient central location, just moments from The Brewery Shopping Quarter and the Leisure Centre, we are pleased to present this bright top-floor one-bedroom apartment. With the advantage of no onward chain and off-road parking, this property is an attractive proposition for a variety of buyers.

Having been previously rented by the current owner, it presents an ideal investment opportunity for those looking to expand their portfolio. The apartment features a welcoming entrance hall, a generous double bedroom, and a well-proportioned open-plan kitchen, sitting, and dining area.

Additional benefits include double glazing, gas central heating, and access to a secluded communal paved courtyard. The property also offers unallocated residents parking, ensuring convenience.

With its central location, strong rental potential, and scope for enhancement, early viewing is highly recommended.