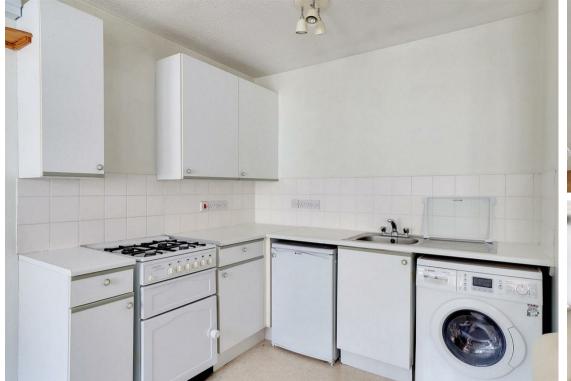

Having been previously rented by the current owner, it presents an ideal investment opportunity for those looking to expand their portfolio. The apartment features a welcoming entrance hall, a generous double bedroom, and a well-proportioned open-plan kitchen, sitting, and dining area.

Additional benefits include double glazing, gas central heating, and access to a secluded communal paved courtyard. The property also offers unallocated residents parking, ensuring convenience.

With its central location, strong rental potential, and scope for enhancement, early viewing is highly recommended.