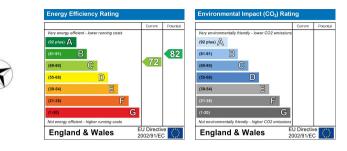

## Floor Plan

# **Cedar House** Approximate Gross Internal Area = 41.8 sq m / 450 sq ft Bedroom 1 3.75 x 2.78 12'4 x 9'1 IN⇒ Living Room Kitchen 4.33 x 3.31 3.28 x 2.41 14'2 x 10'10 10'9 x 7'11

Illustration for identification purposes only, measurements are approximate, not to scale. floorplansUsketch.com © (ID1122522)

These particulars, whilst believed to be accurate are set out as a general outline only for guidance and do not constitute any part of an offer or contract. Intending purchasers should not rely on them as statements of representation of fact, but must satisfy themselves by inspection or otherwise as to their accuracy. No person in this firms employment has the authority to make or give any representation or warranty in respect of the property.

# Energy Efficiency Graph



### Area Map



#### Viewing

Please contact us on 01242 514 285 if you wish to arrange a viewing appointment for this property or require further information.

Rotunda Buildings Montpellier Exchange Cheltenham Gloucestershire GL50 1SJ

- Т. 01242 514 285
- E. sales@morgan-associates.co.uk
- W. www.morgan-associates.co.uk



# www.morgan-associates.co.uk