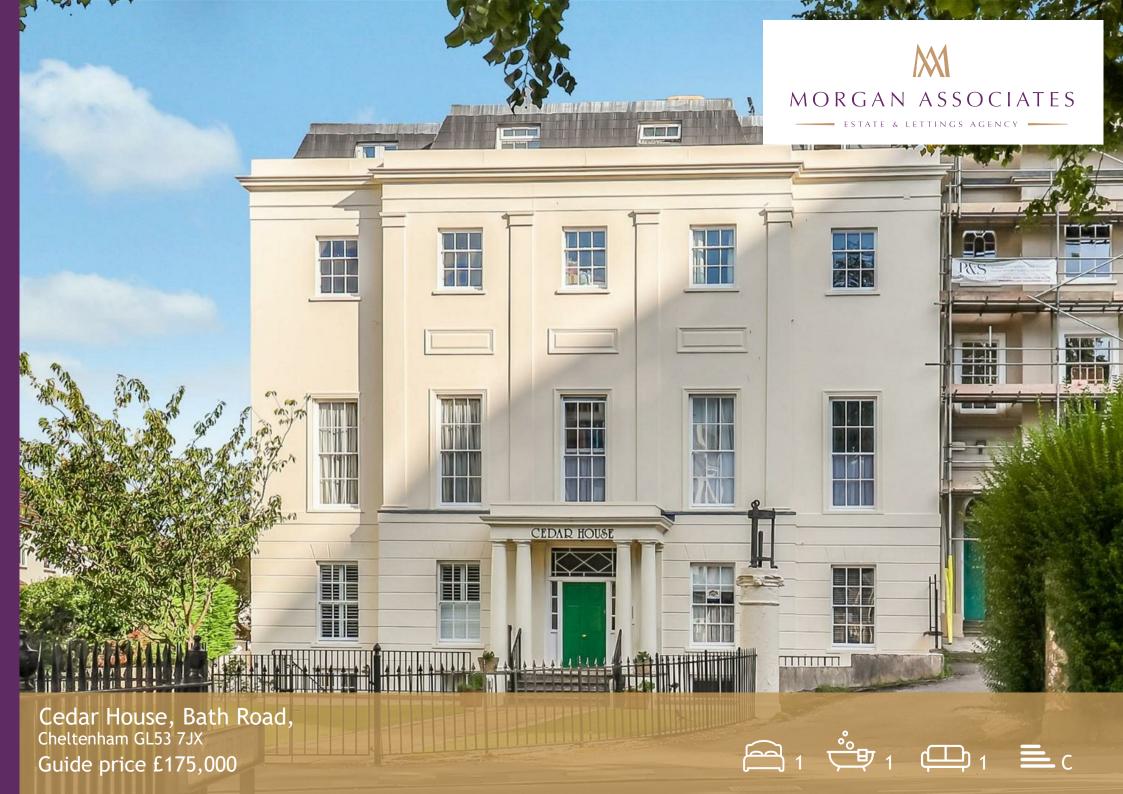

## Cedar House, Bath Road,

#### Cheltenham GL53 7JX

A well presented, one double bedroom apartment, located on the ground floor of a landmark building on Bath Road, close to Montpellier and the High Street.

The property briefly comprises of a double bedroom with built in wardrobes, modern bathroom with shower over the bath, sitting room with doors to a private patio garden and a fitted kitchen with a range of units and appliances. The property is warmed by electric heating throughout. There's also a handy hallway cupboard.