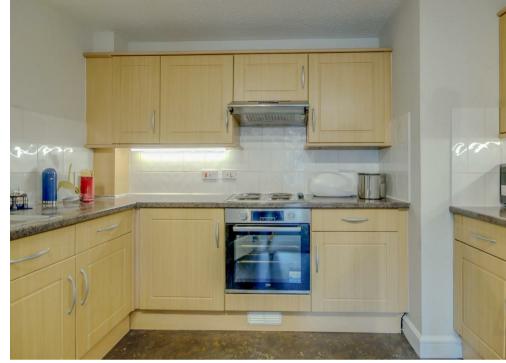

#### Cheltenham GL53 7JX

A well presented, one double bedroom apartment, located on the ground floor of a landmark building on Bath Road, close to Montpellier and the High Street.

The property briefly comprises of a double bedroom with built in wardrobes, modern bathroom with shower over the bath, sitting room with doors to a private patio garden and a fitted kitchen with a range of units and appliances. The property is warmed by electric heating throughout. There's also a handy hallway cupboard.