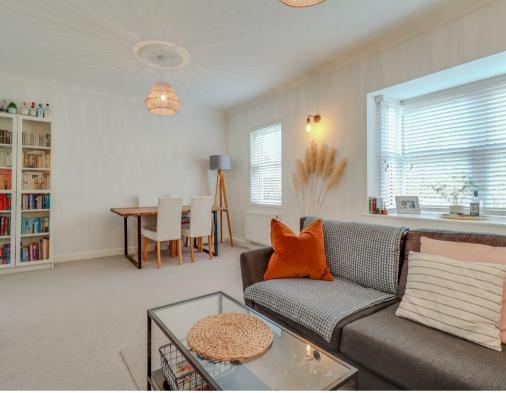

The spacious entrance hall, equipped with ample storage and a telephone entry system, leads to all areas of the property. The living/dining room boasts a front-facing aspect with a large bay window that floods the space with natural light. This is a versatile space designed for multiple functions, including dining. Its flexible layout allows for easy adjustments to suit your needs.