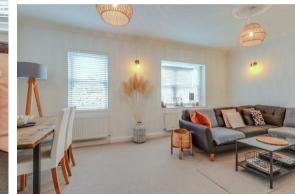

The spacious entrance hall, equipped with ample storage and a telephone entry system, leads to all areas of the property. The living/dining room boasts a front-facing aspect with a large bay window that floods the space with natural light. This is a versatile space designed for multiple functions, including dining. Its flexible layout allows for easy adjustments to suit your needs.