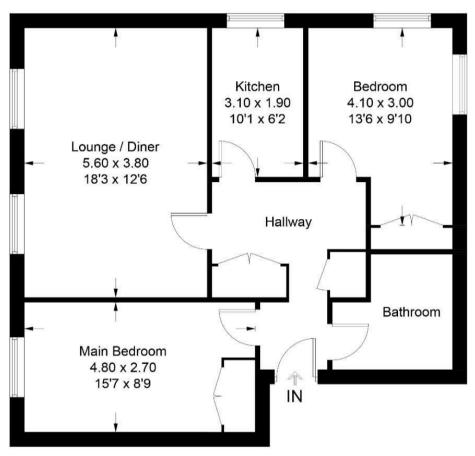

Local Authority: Cheltenham Borough Council.Tel.01242 26 26 26

Floor Plan

# **Eltham Lawn**

Approximate Gross Internal Area = 66.7 sq m / 718 sq ft

Illustration for identification purposes only, measurements are approximate, not to scale. floorplansUsketch.com © (ID1123072)

These particulars, whilst believed to be accurate are set out as a general outline only for guidance and do not constitute any part of an offer or contract. Intending purchasers should not rely on them as statements of representation of fact, but must satisfy themselves by inspection or otherwise as to their accuracy. No person in this firms employment has the authority to make or give any representation or warranty in respect of the property.