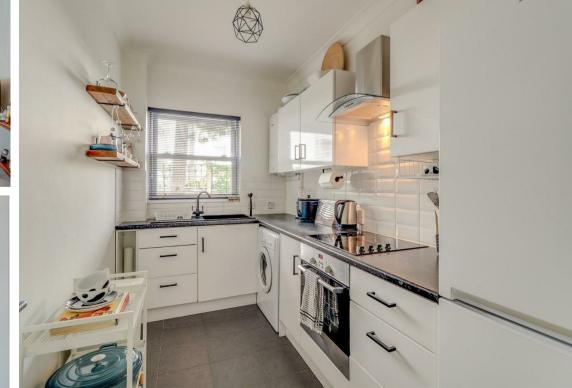

The modern kitchen includes washing machine, oven, hob, chimney hood and fridge freezer, alongside an array of base and wall units for plenty of storage. The current owner has installed a contemporary black sink and mixer taps and added black handles to the units for an up-to-date feel.