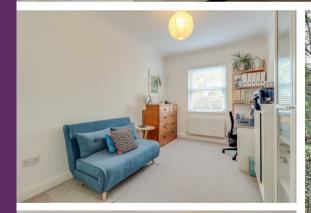

The spacious entrance hall, equipped with ample storage and a telephone entry system, leads to all areas of the property. The living/dining room boasts a front-facing aspect with a large bay window that floods the space with natural light. This is a versatile space designed for multiple functions, including dining. Its flexible layout allows for easy adjustments to suit your needs.