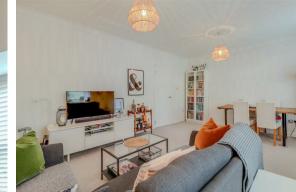

The spacious entrance hall, equipped with ample storage and a telephone entry system, leads to all areas of the property. The living/dining room boasts a front-facing aspect with a large bay window that floods the space with natural light. This is a versatile space designed for multiple functions, including dining. Its flexible layout allows for easy adjustments to suit your needs.