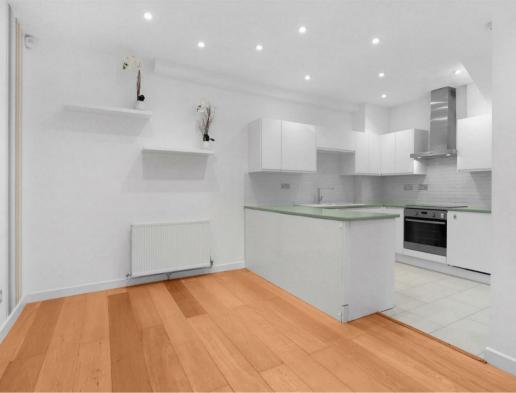

## Full Description

Please note: Investors/cash buyers only due to tenancy.

The property is accessed via a front courtyard, a lovely spot for outdoor seating or enjoying an evening tipple. The frontage then leads into a welcoming entrance hallway. The ground floor boasts an openplan layout, featuring a spacious kitchen, dining, and living area. The modern kitchen is equipped with sleek white gloss cabinetry and integrated appliances.