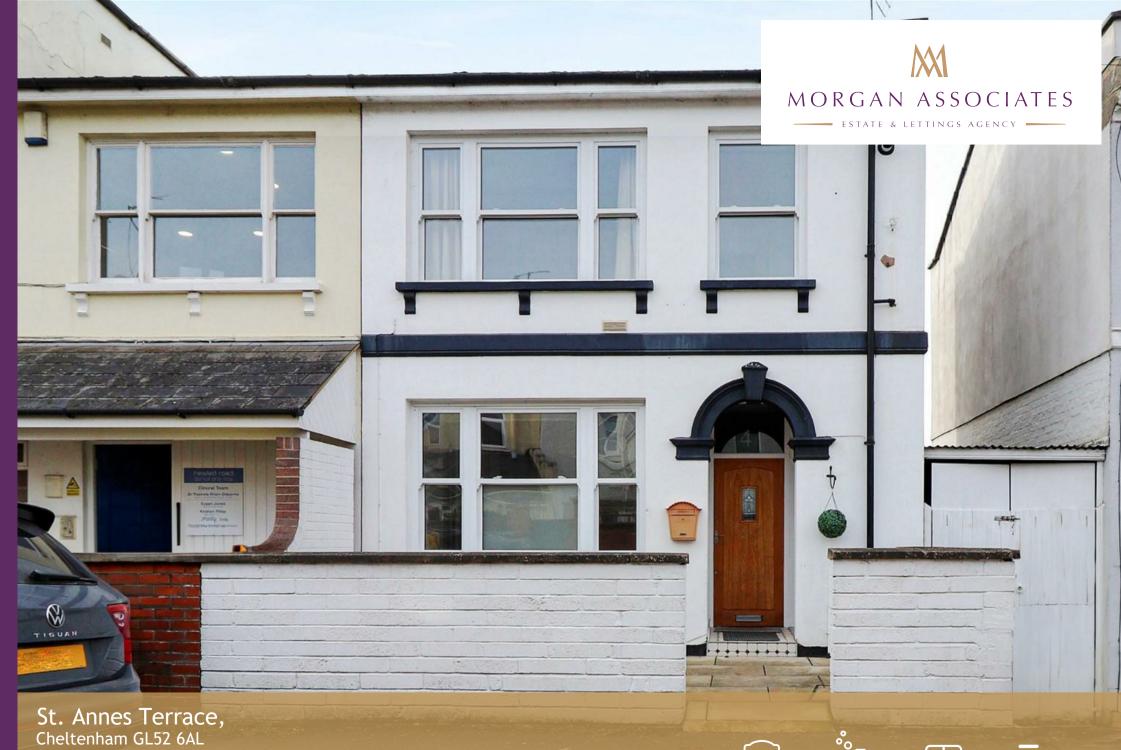

## St. Annes Terrace, Cheltenham GL52 6AL

A delightful three-bedroom terraced property, located on the corner of St. Anne's Terrace in the highly desirable Fairview area.

## Full Description

Please note: Investors/cash buyers only due to tenancy.

The property is accessed via a front courtyard, a lovely spot for outdoor seating or enjoying an evening tipple. The frontage then leads into a welcoming entrance hallway. The ground floor boasts an openplan layout, featuring a spacious kitchen, dining, and living area. The modern kitchen is equipped with sleek white gloss cabinetry and integrated appliances.