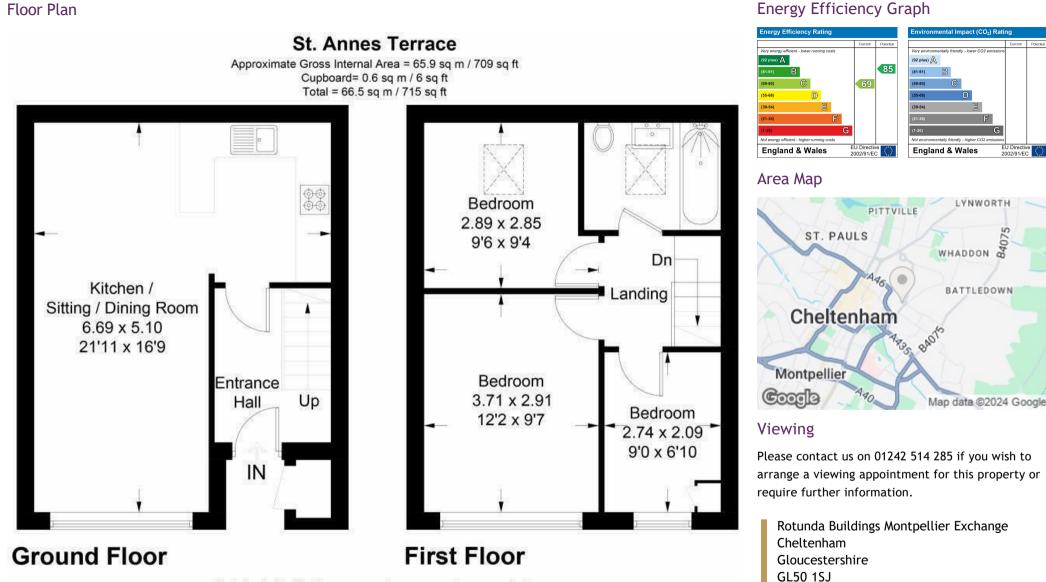

## Further Information Tenure: Freehold

Services: Mains gas, electricity, water and drainage. Gas central heating.

Local Authority: Cheltenham Borough Council

Council tax band: C

Floor Plan

Illustration for identification purposes only, measurements are approximate, not to scale. floorplansUsketch.com © (ID1039514)