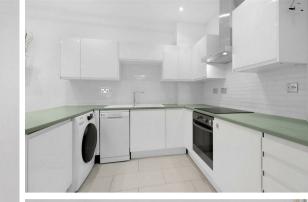

## Full Description

Please note: Investors/cash buyers only due to tenancy.

The property is accessed via a front courtyard, a lovely spot for outdoor seating or enjoying an evening tipple. The frontage then leads into a welcoming entrance hallway. The ground floor boasts an openplan layout, featuring a spacious kitchen, dining, and living area. The modern kitchen is equipped with sleek white gloss cabinetry and integrated appliances.