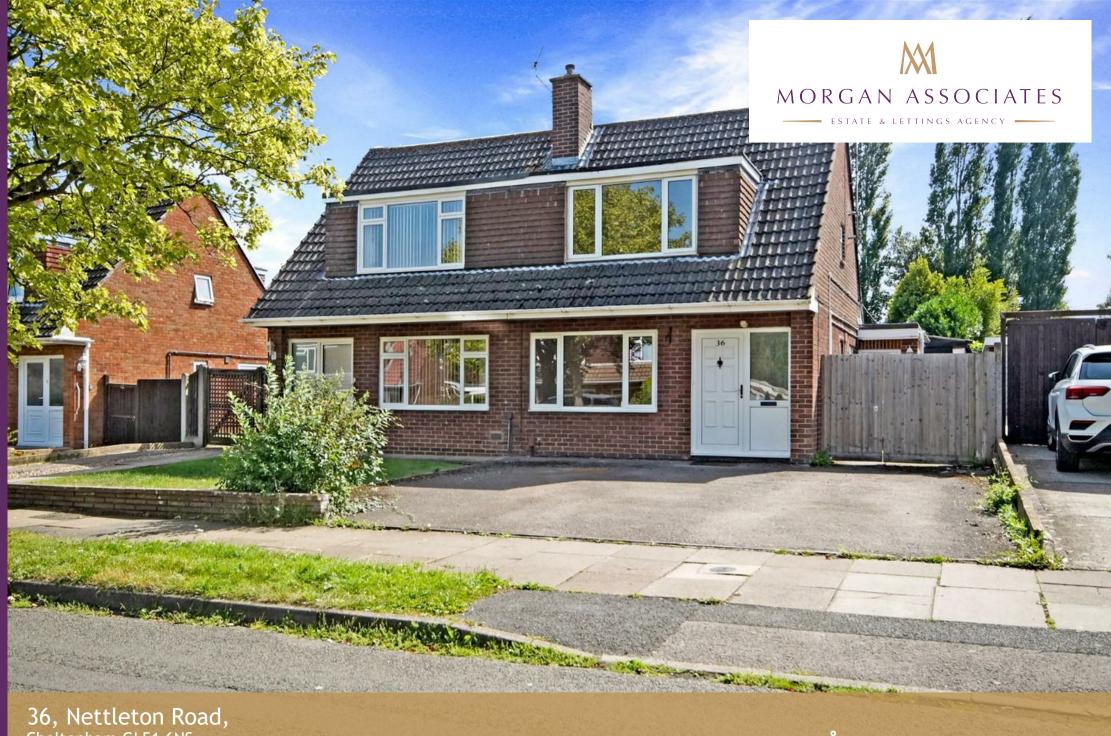

36, Nettleton Road, Cheltenham GL51 6NS Guide price £350,000

## 36, Nettleton Road, Cheltenham GL51 6NS

A three bedroom, semi-detached chalet style house within easy reach of central Cheltenham.

#### Full Description

Nettleton Road in Cheltenham offers a peaceful leafy location, perfect for families and tucked away on a residential street. With close proximity to the pretty Hatherley Brook area for green walks, and within a short distance to an Ofsted "outstanding" rated school and convenient commuting routes in and out of Cheltenham.

The frontage of the property is in the chalet style, popular in the local area. It offers a driveway with parking for multiple vehicles and side access to the garden and garage (used for storage, not vehicular use.)