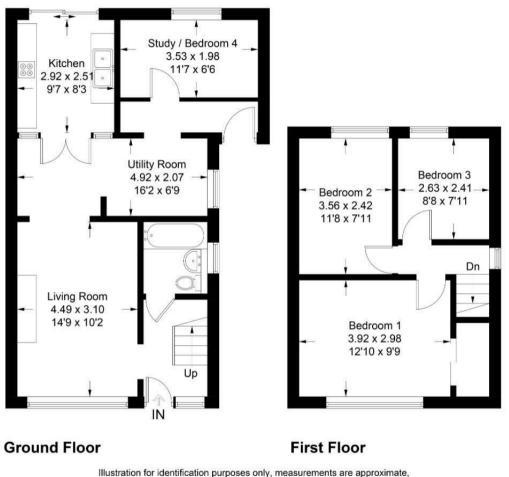

## Further Information Tenure: Freehold

Services: Mains gas, electricity, water and drainage. Gas central heating.

Local authority: Cheltenham Borough Council

Council tax band: C

Floor Plan

# **36 Nettleton Road**

Approximate Gross Internal Area = 83.6 sq m / 900 sq ft

not to scale. floorplansUsketch.com © (ID1121024)

These particulars, whilst believed to be accurate are set out as a general outline only for guidance and do not constitute any part of an offer or contract. Intending purchasers should not rely on them as statements of representation of fact, but must satisfy themselves by inspection or otherwise as to their accuracy. No person in this firms employment has the authority to make or give any representation or warranty in respect of the property.