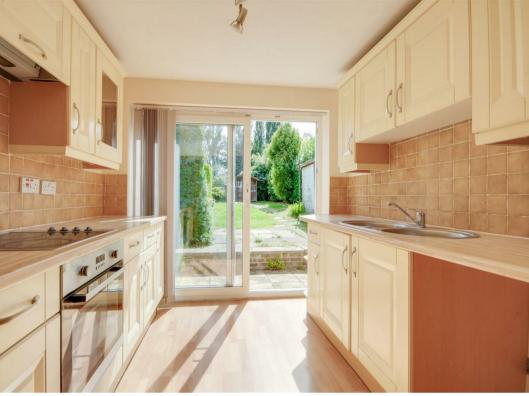

The downstairs of the property has an extended layout with a spacious living room, snug area, dining area, kitchen with integrated appliances and optional formal dining room or occasional fourth bedroom. The bathroom is conveniently located on the ground floor.