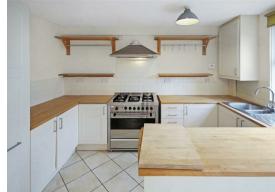

### Full Description:

Upon entering, you are welcomed by a delightful porch area, complete with a practical storage cupboard, leading into a spacious hallway. This provides direct access to the integral garage and a modern, well-appointed kitchen and breakfast room. The kitchen, featuring a breakfast bar, opens seamlessly through patio doors to a private, south-facing garden. Additionally, a guest WC is conveniently located on the ground floor.