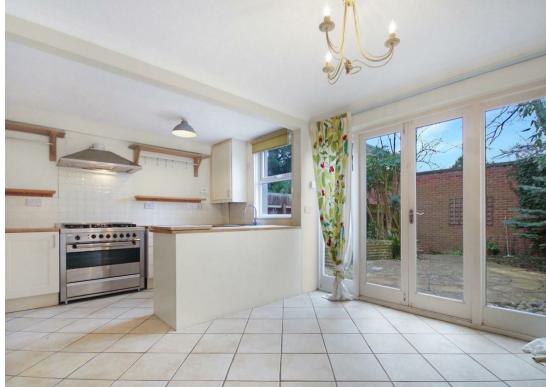

### Full Description:

Upon entering, you are welcomed by a delightful porch area, complete with a practical storage cupboard, leading into a spacious hallway. This provides direct access to the integral garage and a modern, well-appointed kitchen and breakfast room. The kitchen, featuring a breakfast bar, opens seamlessly through patio doors to a private, south-facing garden. Additionally, a guest WC is conveniently located on the ground floor.