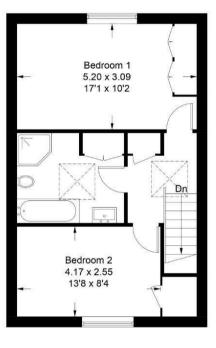

The second floor accommodates two further double bedrooms, each thoughtfully designed with built-in storage. The family bathroom is luxuriously appointed, featuring both a separate shower and a bathtub.

### **Lancaster Court**

Approximate Gross Internal Area = 138.8 sq m / 1495 sq ft (Including Garage)

### Ground Floor First Floor

**Second Floor** 

Illustration for identification purposes only, measurements are approximate, not to scale. floorplansUsketch.com © (ID1096674)

These particulars, whilst believed to be accurate are set out as a general outline only for guidance and do not constitute any part of an offer or contract. Intending purchasers should not rely on them as statements of representation of fact, but must satisfy themselves by inspection or otherwise as to their accuracy. No person in this firms employment has the authority to make or give any representation or warranty in respect of the property.