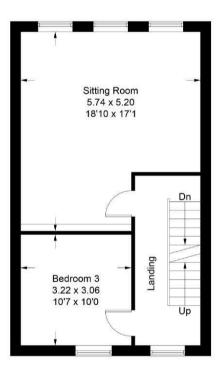

Ascending to the first floor, you will discover a generous sitting room bathed in natural light from three expansive windows, enhanced by elegant laminate flooring. A comfortable double bedroom is situated at the rear, offering a peaceful retreat.

### **Lancaster Court**

Approximate Gross Internal Area = 138.8 sq m / 1495 sq ft (Including Garage)

### Ground Floor First Floor

**Second Floor** 

Illustration for identification purposes only, measurements are approximate, not to scale. floorplansUsketch.com © (ID1096674)

These particulars, whilst believed to be accurate are set out as a general outline only for guidance and do not constitute any part of an offer or contract. Intending purchasers should not rely on them as statements of representation of fact, but must satisfy themselves by inspection or otherwise as to their accuracy. No person in this firms employment has the authority to make or give any representation or warranty in respect of the property.