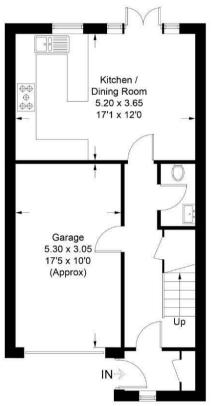

### Full Description:

Upon entering, you are welcomed by a delightful porch area, complete with a practical storage cupboard, leading into a spacious hallway. This provides direct access to the integral garage and a modern, well-appointed kitchen and breakfast room. The kitchen, featuring a breakfast bar, opens seamlessly through patio doors to a private, south-facing garden. Additionally, a guest WC is conveniently located on the ground floor.

### **Lancaster Court**

Approximate Gross Internal Area = 138.8 sq m / 1495 sq ft (Including Garage)

### Ground Floor First Floor

**Second Floor** 

Illustration for identification purposes only, measurements are approximate, not to scale. floorplansUsketch.com © (ID1096674)

These particulars, whilst believed to be accurate are set out as a general outline only for guidance and do not constitute any part of an offer or contract. Intending purchasers should not rely on them as statements of representation of fact, but must satisfy themselves by inspection or otherwise as to their accuracy. No person in this firms employment has the authority to make or give any representation or warranty in respect of the property.