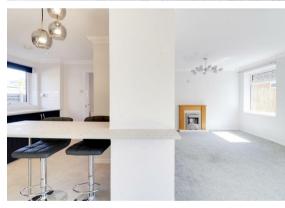

The property features a bright and airy living room, contemporary kitchen, two double bedrooms, utility space, and a spacious four-piece suite. The hallway is a fantastic size too, providing many options for usage!

The living room boasts dual aspect windows and opens out to the low maintenance but beautifully proportioned wrap-around garden.

Externally, the front aspect of the property has been thoughtfully remodeled, with ample space for multiple cars.