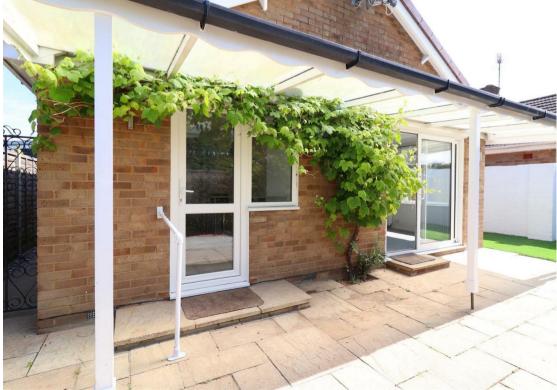

The living room boasts dual aspect windows and opens out to the low maintenance but beautifully proportioned wrap-around garden.

Externally, the front aspect of the property has been thoughtfully remodeled, with ample space for multiple cars.

Additional benefits include gas central heating, a low-maintenance south westerly garden, and the location on a quiet, no-through road.