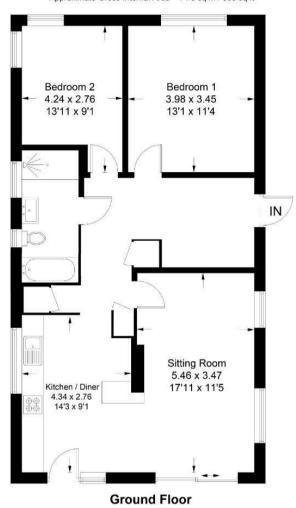

#### 1 Hillside Close

Approximate Gross Internal Area = 74.8 sq m / 805 sq ft

Illustration for identification purposes only, measurements are approximate, not to scale. floorplansUsketch.com © (ID1097562)