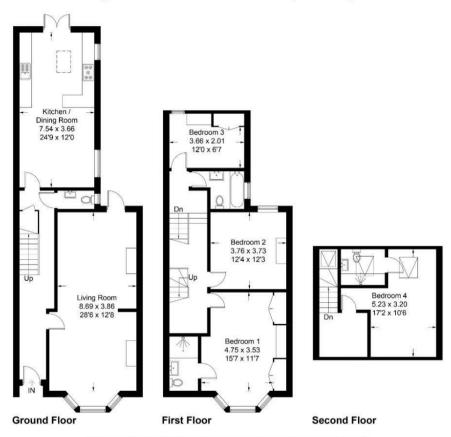

### Sandford Mill Road

Approximate Gross Internal Area = 181.2 sg m / 1950 sg ft

Illustration for identification purposes only, measurements are approximate, not to scale. floorplansUsketch.com © (ID1087124)