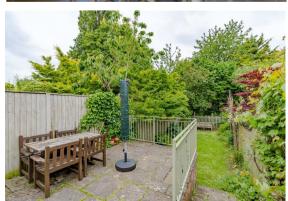

The second floor consists of a spacious double bedroom with an en-suite shower room, vaulted ceilings, and Velux windows, providing a delightful retreat.

Externally, the property benefits from gravelled driveway parking for two cars, side gate pedestrian access to the rear garden, and a beautifully landscaped rear garden. The garden features a raised patio area and a lawn bordered with hedges and fencing, offering a perfect space for outdoor relaxation and entertainment.