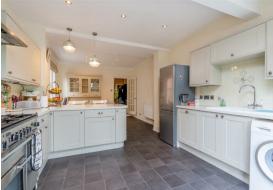

The ground floor comprises a spacious and elegant living room, which originally would have been two separate rooms. It features high ceilings, coving, two feature fireplaces, exposed wooden floors, bay-fronted sash windows, and a door leading to the garden. The open plan kitchen/dining room is perfect for modern living, equipped with a range cooker, a peninsula, a variety of units, patio doors to the garden, and a Velux window. Additionally, there is a convenient downstairs WC.