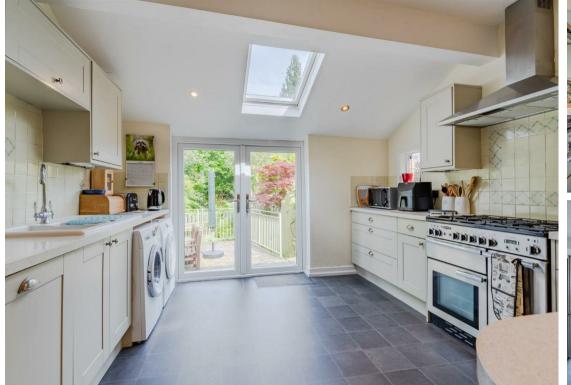

The ground floor comprises a spacious and elegant living room, which originally would have been two separate rooms. It features high ceilings, coving, two feature fireplaces, exposed wooden floors, bay-fronted sash windows, and a door leading to the garden. The open plan kitchen/dining room is perfect for modern living, equipped with a range cooker, a peninsula, a variety of units, patio doors to the garden, and a Velux window. Additionally, there is a convenient downstairs WC.