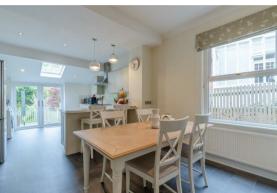

The ground floor comprises a spacious and elegant living room, which originally would have been two separate rooms. It features high ceilings, coving, two feature fireplaces, exposed wooden floors, bay-fronted sash windows, and a door leading to the garden. The open plan kitchen/dining room is perfect for modern living, equipped with a range cooker, a peninsula, a variety of units, patio doors to the garden, and a Velux window. Additionally, there is a convenient downstairs WC.