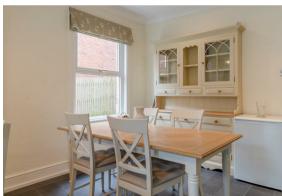

The ground floor comprises a spacious and elegant living room, which originally would have been two separate rooms. It features high ceilings, coving, two feature fireplaces, exposed wooden floors, bay-fronted sash windows, and a door leading to the garden. The open plan kitchen/dining room is perfect for modern living, equipped with a range cooker, a peninsula, a variety of units, patio doors to the garden, and a Velux window. Additionally, there is a convenient downstairs WC.