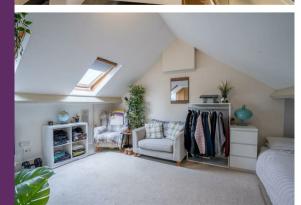

The second floor consists of a spacious double bedroom with an en-suite shower room, vaulted ceilings, and Velux windows, providing a delightful retreat.

Externally, the property benefits from gravelled driveway parking for two cars, side gate pedestrian access to the rear garden, and a beautifully landscaped rear garden. The garden features a raised patio area and a lawn bordered with hedges and fencing, offering a perfect space for outdoor relaxation and entertainment.