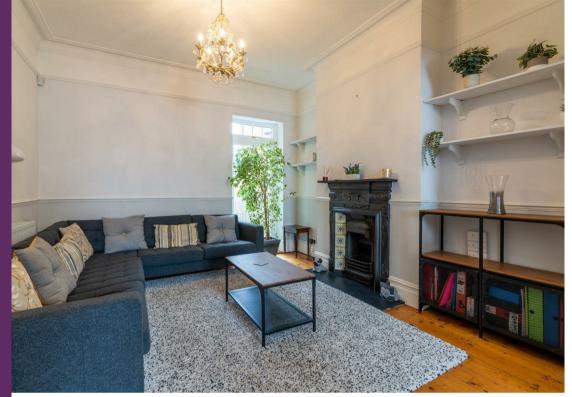

The ground floor comprises a spacious and elegant living room, which originally would have been two separate rooms. It features high ceilings, coving, two feature fireplaces, exposed wooden floors, bay-fronted sash windows, and a door leading to the garden. The open plan kitchen/dining room is perfect for modern living, equipped with a range cooker, a peninsula, a variety of units, patio doors to the garden, and a Velux window. Additionally, there is a convenient downstairs WC.