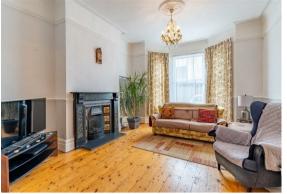

The ground floor comprises a spacious and elegant living room, which originally would have been two separate rooms. It features high ceilings, coving, two feature fireplaces, exposed wooden floors, bay-fronted sash windows, and a door leading to the garden. The open plan kitchen/dining room is perfect for modern living, equipped with a range cooker, a peninsula, a variety of units, patio doors to the garden, and a Velux window. Additionally, there is a convenient downstairs WC.