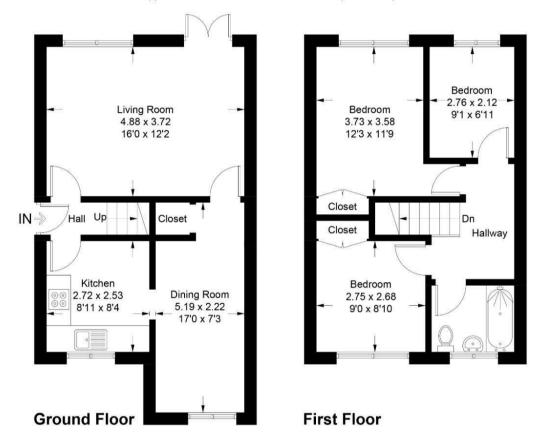

## Full description:

Upon entering the property, you are welcomed by a hallway that leads to the kitchen, living room, and stairs to the first floor. The modern kitchen, featuring a range of units, overlooks the front of the house and connects to the dining room through an archway. The dining room flows seamlessly into the spacious living room, which boasts a gas fire and patio doors that open to the garden.

The first floor comprises two double bedrooms with built-in wardrobes, a single bedroom/study, and a family bathroom with a shower over the bath.

Externally, the property offers offroad parking for two cars and a southfacing rear garden, primarily laid to lawn with a small patio area, perfect for outdoor relaxation.

# **Glynbridge Gardens**

Approximate Gross Internal Area = 74.05 sq m / 797 sq ft

Illustration for identification purposes only, measurements are approximate, not to scale. floorplansUsketch.com © (ID1084078)