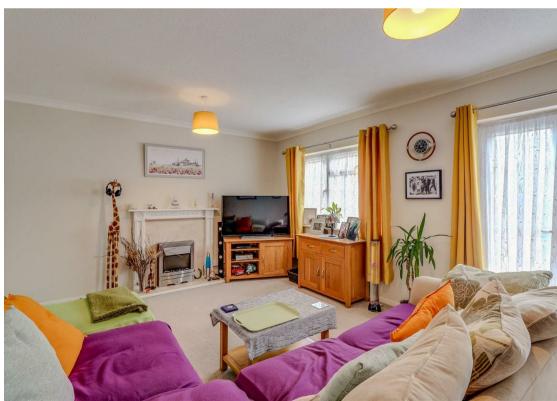

## Full description:

Upon entering the property, you are welcomed by a hallway that leads to the kitchen, living room, and stairs to the first floor. The modern kitchen, featuring a range of units, overlooks the front of the house and connects to the dining room through an archway. The dining room flows seamlessly into the spacious living room, which boasts a gas fire and patio doors that open to the garden.