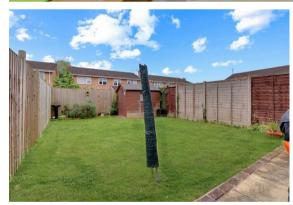

The first floor comprises two double bedrooms with built-in wardrobes, a single bedroom/study, and a family bathroom with a shower over the bath.

Externally, the property offers offroad parking for two cars and a southfacing rear garden, primarily laid to lawn with a small patio area, perfect for outdoor relaxation.