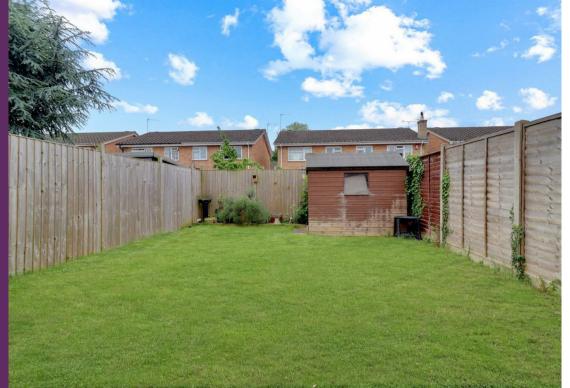

The first floor comprises two double bedrooms with built-in wardrobes, a single bedroom/study, and a family bathroom with a shower over the bath.

Externally, the property offers offroad parking for two cars and a southfacing rear garden, primarily laid to lawn with a small patio area, perfect for outdoor relaxation.