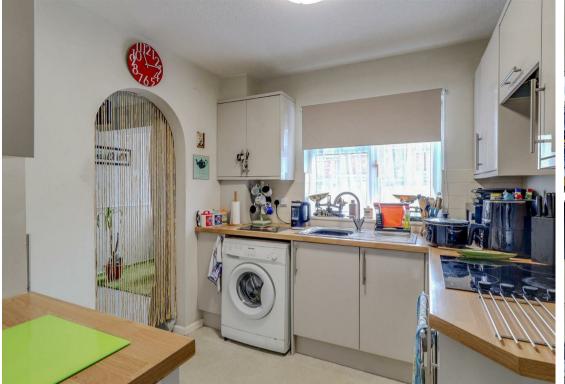

## Full description:

Upon entering the property, you are welcomed by a hallway that leads to the kitchen, living room, and stairs to the first floor. The modern kitchen, featuring a range of units, overlooks the front of the house and connects to the dining room through an archway. The dining room flows seamlessly into the spacious living room, which boasts a gas fire and patio doors that open to the garden.