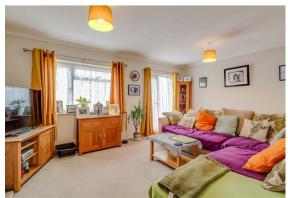

## Full description:

Upon entering the property, you are welcomed by a hallway that leads to the kitchen, living room, and stairs to the first floor. The modern kitchen, featuring a range of units, overlooks the front of the house and connects to the dining room through an archway. The dining room flows seamlessly into the spacious living room, which boasts a gas fire and patio doors that open to the garden.