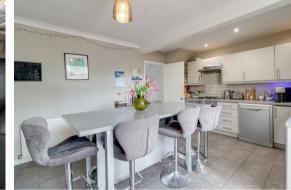

#### Full Description:

Upon entering, you are greeted by a hallway that leads directly to a bright, front-facing sitting room with a stunning bay window and an expansive open-plan kitchen/diner. The kitchen is equipped with a central island and a log burner, seamlessly flowing into a conservatory. This layout is ideal for family gatherings and entertainment. The conservatory, benefiting from double glazing and under-floor heating, serves as a versatile space accessible year-round, providing entry to the private garden and decking area.