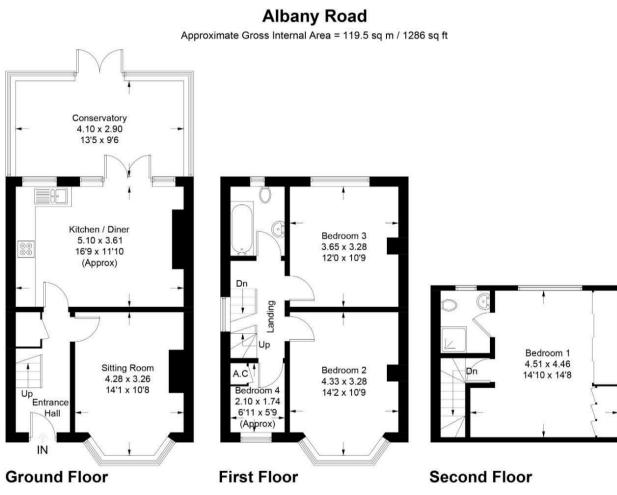

#### Full Description:

Upon entering, you are greeted by a hallway that leads directly to a bright, front-facing sitting room with a stunning bay window and an expansive open-plan kitchen/diner. The kitchen is equipped with a central island and a log burner, seamlessly flowing into a conservatory. This layout is ideal for family gatherings and entertainment. The conservatory, benefiting from double glazing and under-floor heating, serves as a versatile space accessible year-round, providing entry to the private garden and decking area.

Upstairs, the first-floor landing provides access to two sizable double bedrooms, a single bedroom, and a beautifully appointed family bathroom. The second bedroom at the front of the house enjoys a generous bay window. Further up, the second floor houses a spacious bedroom that overlooks the rear garden and includes built-in wardrobes and a modern en-suite shower room.

Externally, the property boasts well-maintained front and rear gardens. The rear garden is large, mature, and primarily laid to lawn, enclosed for privacy. Additionally, there is a garage, accessible via a shared driveway, adding convenience and storage solutions.

Further information: Tenure: Freehold

Services: Mains gas, electricity, water and drainage. Gas central heating.

Local authority: Cheltenham Borough Council. Tel. 01242 262626

Council tax band: D

Illustration for identification purposes only, measurements are approximate, not to scale. floorplansUsketch.com © (ID1079593)