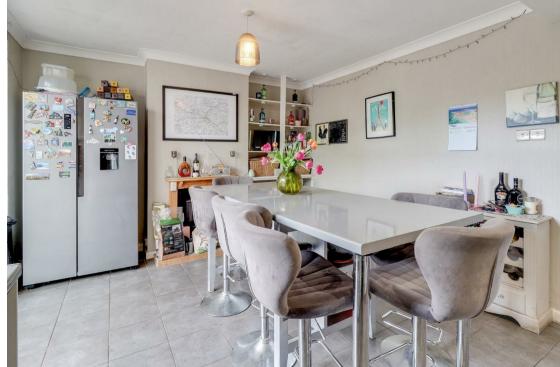

#### Full Description:

Upon entering, you are greeted by a hallway that leads directly to a bright, front-facing sitting room with a stunning bay window and an expansive open-plan kitchen/diner. The kitchen is equipped with a central island and a log burner, seamlessly flowing into a conservatory. This layout is ideal for family gatherings and entertainment. The conservatory, benefiting from double glazing and under-floor heating, serves as a versatile space accessible year-round, providing entry to the private garden and decking area.