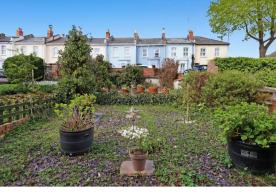

Externally, the property boasts well-maintained front and rear gardens. The rear garden is large, mature, and primarily laid to lawn, enclosed for privacy. Additionally, there is a garage, accessible via a shared driveway, adding convenience and storage solutions.