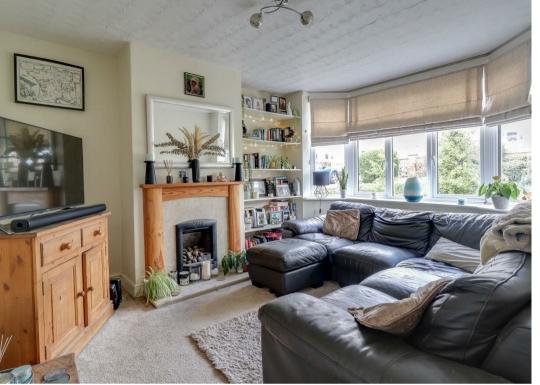

#### Full Description:

Upon entering, you are greeted by a hallway that leads directly to a bright, front-facing sitting room with a stunning bay window and an expansive open-plan kitchen/diner. The kitchen is equipped with a central island and a log burner, seamlessly flowing into a conservatory. This layout is ideal for family gatherings and entertainment. The conservatory, benefiting from double glazing and under-floor heating, serves as a versatile space accessible year-round, providing entry to the private garden and decking area.