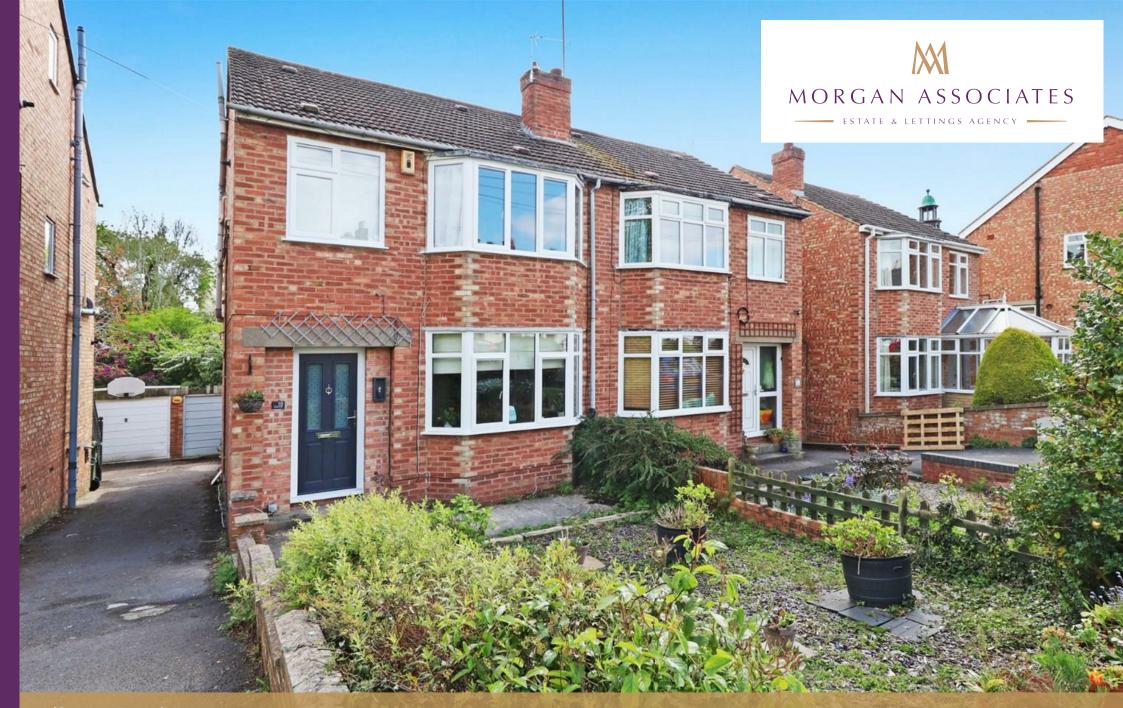

### Cheltenham GL50 2UL

A beautifully presented, bay-fronted four-bedroom semi-detached house is ideally located in the sought-after area of Tivoli, just a short walk from a wide range of amenities and Cheltenham Town Centre. The property spans three levels, featuring a layout perfect for modern living.

#### Full Description:

Upon entering, you are greeted by a hallway that leads directly to a bright, front-facing sitting room with a stunning bay window and an expansive open-plan kitchen/diner. The kitchen is equipped with a central island and a log burner, seamlessly flowing into a conservatory. This layout is ideal for family gatherings and entertainment. The conservatory, benefiting from double glazing and under-floor heating, serves as a versatile space accessible year-round, providing entry to the private garden and decking area.

Externally, the property boasts well-maintained front and rear gardens. The rear garden is large, mature, and primarily laid to lawn, enclosed for privacy. Additionally, there is a garage, accessible via a shared driveway, adding convenience and storage solutions.