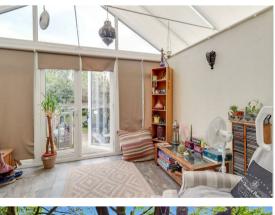

#### Full Description:

Upon entering, you are greeted by a hallway that leads directly to a bright, front-facing sitting room with a stunning bay window and an expansive open-plan kitchen/diner. The kitchen is equipped with a central island and a log burner, seamlessly flowing into a conservatory. This layout is ideal for family gatherings and entertainment. The conservatory, benefiting from double glazing and under-floor heating, serves as a versatile space accessible year-round, providing entry to the private garden and decking area.