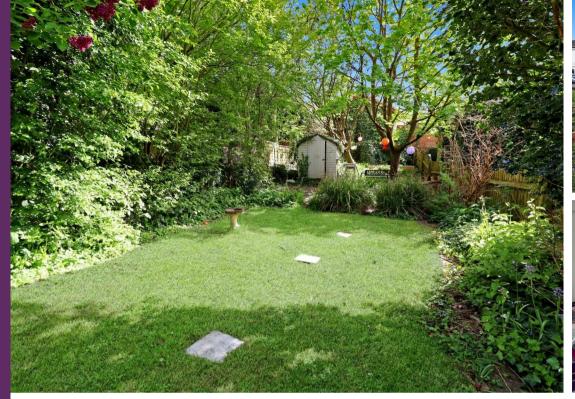

Externally, the property boasts well-maintained front and rear gardens. The rear garden is large, mature, and primarily laid to lawn, enclosed for privacy. Additionally, there is a garage, accessible via a shared driveway, adding convenience and storage solutions.