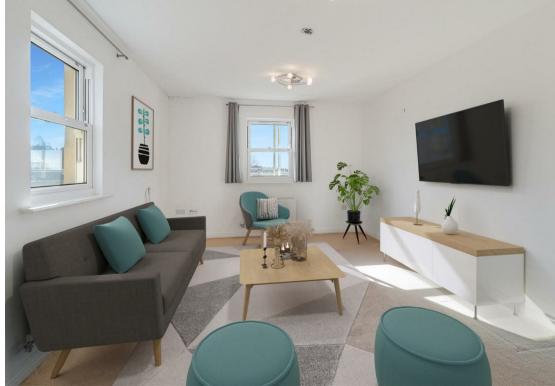

The kitchen, seamlessly attached to the sitting / dining room, is well-appointed with a range of units and appliances. The sitting/dining room, enjoying a dual aspect, serves as an inviting family space and an ideal setting for entertaining guests. The property also comes with off-road parking, adding a valuable practical feature.