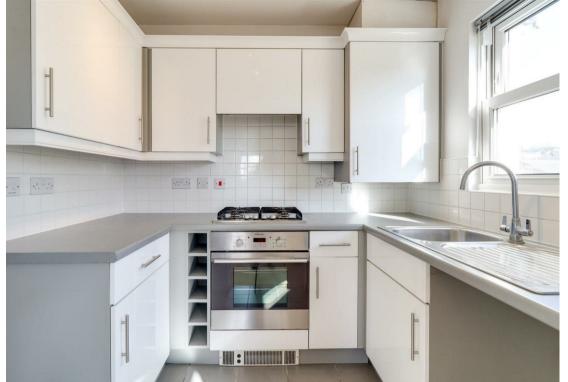

The kitchen, seamlessly attached to the sitting / dining room, is well-appointed with a range of units and appliances. The sitting/dining room, enjoying a dual aspect, serves as an inviting family space and an ideal setting for entertaining guests. The property also comes with off-road parking, adding a valuable practical feature.