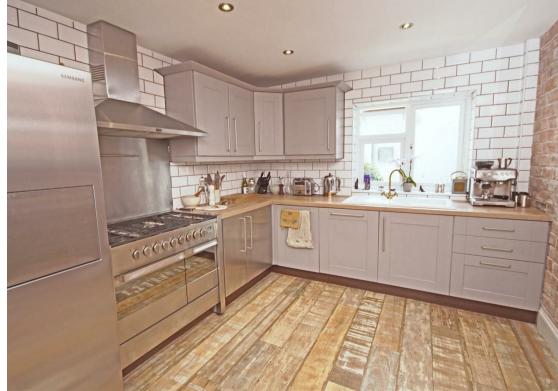

The property is comprised over three floors. The lower ground floor includes a handy utility space which leads from a multifunctional room with a large feature fireplace.

The ground floor features a beautifully spacious open plan kitchen, living and dining area. The hallway advances into a further generously sized sitting room with ample space to incorporate a playroom, office, or sectioned reception. Large sliding glass doors open out onto a tidy courtyard, ideal for outdoor entertaining.