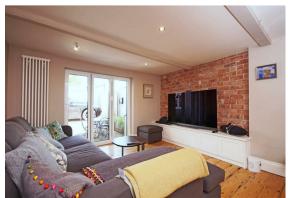

The property is comprised over three floors. The lower ground floor includes a handy utility space which leads from a multifunctional room with a large feature fireplace.

The ground floor features a beautifully spacious open plan kitchen, living and dining area. The hallway advances into a further generously sized sitting room with ample space to incorporate a playroom, office, or sectioned reception. Large sliding glass doors open out onto a tidy courtyard, ideal for outdoor entertaining.