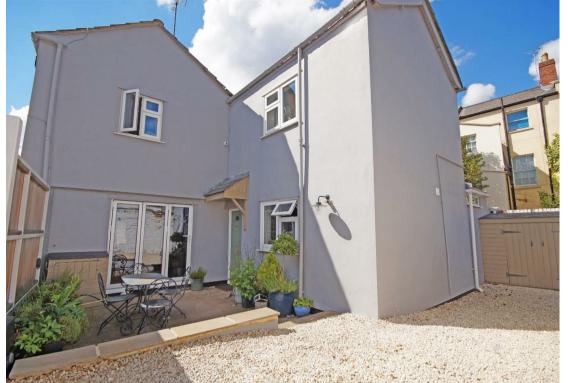

The property is comprised over three floors. The lower ground floor includes a handy utility space which leads from a multifunctional room with a large feature fireplace.

The ground floor features a beautifully spacious open plan kitchen, living and dining area. The hallway advances into a further generously sized sitting room with ample space to incorporate a playroom, office, or sectioned reception. Large sliding glass doors open out onto a tidy courtyard, ideal for outdoor entertaining.

The first floor consists of three double bedrooms and a spacious family bathroom.

The property can be accessed via electric gates revealing the secure driveway and additional private courtyard.