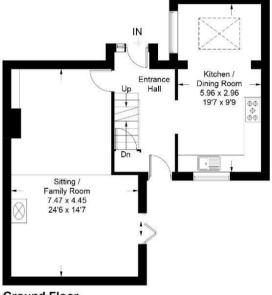

The property is comprised over three floors. The lower ground floor includes a handy utility space which leads from a multifunctional room with a large feature fireplace.

The ground floor features a beautifully spacious open plan kitchen, living and dining area. The hallway advances into a further generously sized sitting room with ample space to incorporate a playroom, office, or sectioned reception. Large sliding glass doors open out onto a tidy courtyard, ideal for outdoor entertaining.

## **Montpellier Cottage**

Approximate Gross Internal Area = 131.2 sq m / 1412 sq ft

**Basement Level** 

**Ground Floor** 

Illustration for identification purposes only, measurements are approximate, not to scale. floorplansUsketch.com @ (ID1057834)