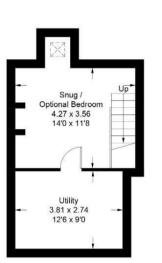

The property is comprised over three floors. The lower ground floor includes a handy utility space which leads from a multifunctional room with a large feature fireplace.

The ground floor features a beautifully spacious open plan kitchen, living and dining area. The hallway advances into a further generously sized sitting room with ample space to incorporate a playroom, office, or sectioned reception. Large sliding glass doors open out onto a tidy courtyard, ideal for outdoor entertaining.

## **Montpellier Cottage**

Approximate Gross Internal Area = 131.2 sq m / 1412 sq ft

**Basement Level** 

**Ground Floor** 

Illustration for identification purposes only, measurements are approximate, not to scale. floorplansUsketch.com @ (ID1057834)