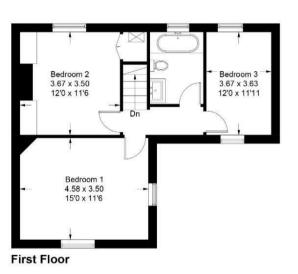

The first floor consists of three double bedrooms and a spacious family bathroom.

The property can be accessed via electric gates revealing the secure driveway and additional private courtyard.

## **Montpellier Cottage**

Approximate Gross Internal Area = 131.2 sq m / 1412 sq ft

**Basement Level** 

**Ground Floor** 

Illustration for identification purposes only, measurements are approximate, not to scale. floorplansUsketch.com @ (ID1057834)