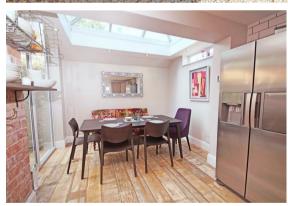

### **Full Description**

The delightful Montpellier Cottage has been refurbished to a modern standard whilst still maintaining its traditional charm. The large windows throughout the property allows plenty of natural light, particularly the large skylight window within the dining area. The exposed brickwork throughout the property exudes character and style.

The property is comprised over three floors. The lower ground floor includes a handy utility space which leads from a multifunctional room with a large feature fireplace.

The ground floor features a beautifully spacious open plan kitchen, living and dining area. The hallway advances into a further generously sized sitting room with ample space to incorporate a playroom, office, or sectioned reception. Large sliding glass doors open out onto a tidy courtyard, ideal for outdoor entertaining.