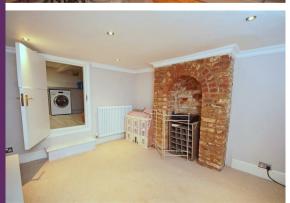

The property is comprised over three floors. The lower ground floor includes a handy utility space which leads from a multifunctional room with a large feature fireplace.

The ground floor features a beautifully spacious open plan kitchen, living and dining area. The hallway advances into a further generously sized sitting room with ample space to incorporate a playroom, office, or sectioned reception. Large sliding glass doors open out onto a tidy courtyard, ideal for outdoor entertaining.