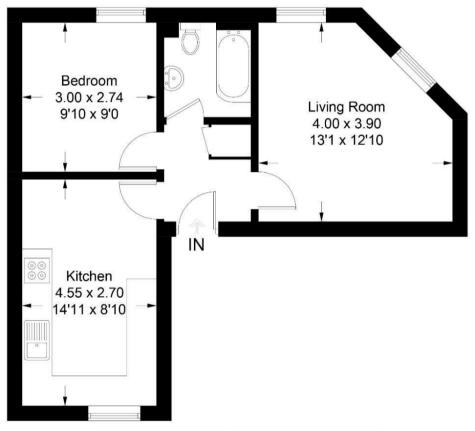

# **Swanbrook House**

Approximate Gross Internal Area = 42.8 sq m / 461 sq ft

Illustration for identification purposes only, measurements are approximate, not to scale. floorplansUsketch.com © (ID1027991)