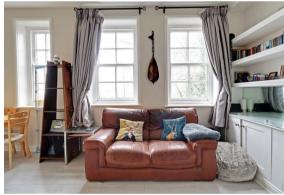

Upon entry through a grand communal hallway, the front door leads into a corridor branching off to a bedroom, bathroom, and living area.

The generously proportioned open plan kitchen and living space enjoys ample natural light and ventilation through four beautiful windows. There is also a feature wall with shelving and storage.

The tidy kitchen, a super size for a one-bedroom apartment, features an ample array of wall and base units, alongside essential appliances such as a washing machine, fridge freezer, and gas hob oven.

Alongside the living space, we have a double bedroom with inbuilt wardrobe, and a bathroom, complete with bath and overhead shower.