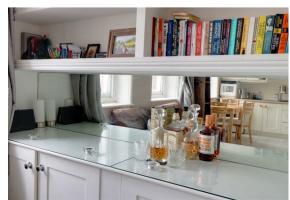

Upon entry through a grand communal hallway, the front door leads into a corridor branching off to a bedroom, bathroom, and living area.

The generously proportioned open plan kitchen and living space enjoys ample natural light and ventilation through four beautiful windows. There is also a feature wall with shelving and storage.