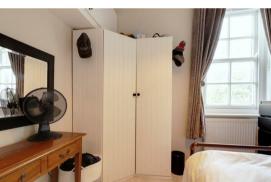

The tidy kitchen, a super size for a one-bedroom apartment, features an ample array of wall and base units, alongside essential appliances such as a washing machine, fridge freezer, and gas hob oven.

Alongside the living space, we have a double bedroom with inbuilt wardrobe, and a bathroom, complete with bath and overhead shower.