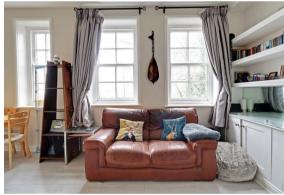

Upon entry through a grand communal hallway, the front door leads into a corridor branching off to a bedroom, bathroom, and living area.

The generously proportioned open plan kitchen and living space enjoys ample natural light and ventilation through four beautiful windows. There is also a feature wall with shelving and storage.