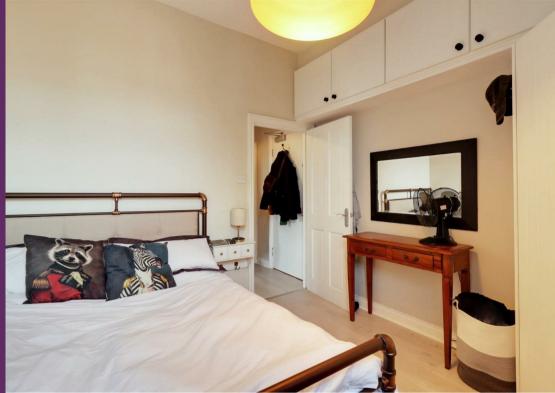

The tidy kitchen, a super size for a one-bedroom apartment, features an ample array of wall and base units, alongside essential appliances such as a washing machine, fridge freezer, and gas hob oven.

Alongside the living space, we have a double bedroom with inbuilt wardrobe, and a bathroom, complete with bath and overhead shower.