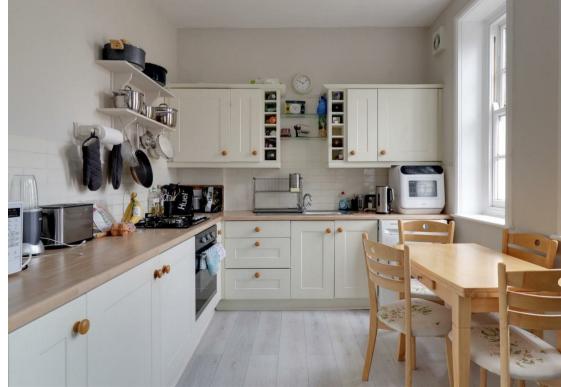

The tidy kitchen, a super size for a one-bedroom apartment, features an ample array of wall and base units, alongside essential appliances such as a washing machine, fridge freezer, and gas hob oven.

Alongside the living space, we have a double bedroom with inbuilt wardrobe, and a bathroom, complete with bath and overhead shower.