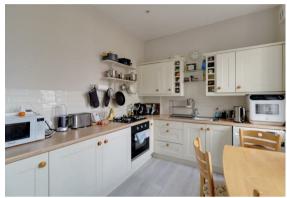

Upon entry through a grand communal hallway, the front door leads into a corridor branching off to a bedroom, bathroom, and living area.

The generously proportioned open plan kitchen and living space enjoys ample natural light and ventilation through four beautiful windows. There is also a feature wall with shelving and storage.

The tidy kitchen, a super size for a one-bedroom apartment, features an ample array of wall and base units, alongside essential appliances such as a washing machine, fridge freezer, and gas hob oven.

Alongside the living space, we have a double bedroom with inbuilt wardrobe, and a bathroom, complete with bath and overhead shower.