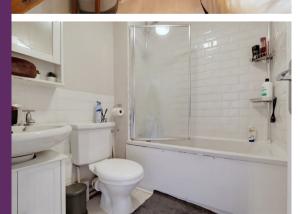

The tidy kitchen, a super size for a one-bedroom apartment, features an ample array of wall and base units, alongside essential appliances such as a washing machine, fridge freezer, and gas hob oven.

Alongside the living space, we have a double bedroom with inbuilt wardrobe, and a bathroom, complete with bath and overhead shower.