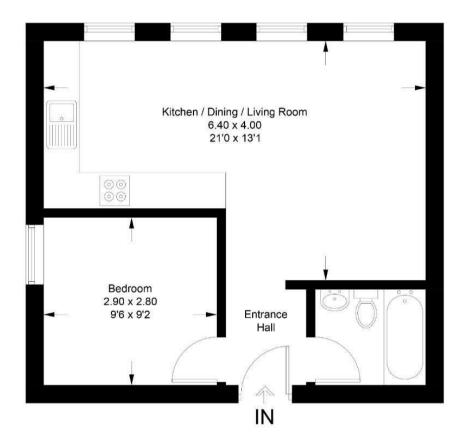

#### Hendre

Approximate Gross Internal Area = 42.8 sq m / 460 sq ft

Illustration for identification purposes only, measurements are approximate, not to scale. floorplansUsketch.com © (ID1051460)

These particulars, whilst believed to be accurate are set out as a general outline only for guidance and do not constitute any part of an offer or contract. Intending purchasers should not rely on them as statements of representation of fact, but must satisfy themselves by inspection or otherwise as to their accuracy. No person in this firms employment has the authority to make or give any representation or warranty in respect of the property.