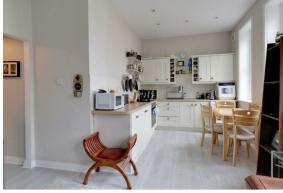

Upon entry through a grand communal hallway, the front door leads into a corridor branching off to a bedroom, bathroom, and living area.

The generously proportioned open plan kitchen and living space enjoys ample natural light and ventilation through four beautiful windows. There is also a feature wall with shelving and storage.

The tidy kitchen, a super size for a one-bedroom apartment, features an ample array of wall and base units, alongside essential appliances such as a washing machine, fridge freezer, and gas hob oven.

Alongside the living space, we have a double bedroom with inbuilt wardrobe, and a bathroom, complete with bath and overhead shower.