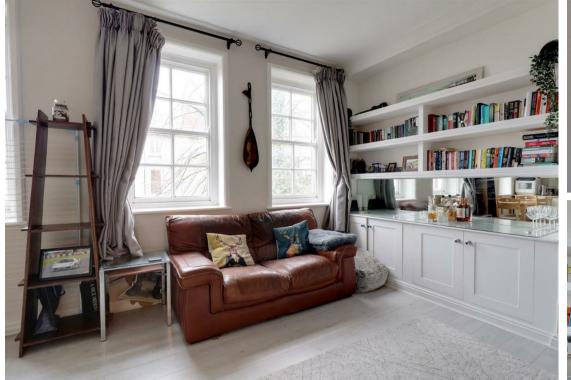

Upon entry through a grand communal hallway, the front door leads into a corridor branching off to a bedroom, bathroom, and living area.

The generously proportioned open plan kitchen and living space enjoys ample natural light and ventilation through four beautiful windows. There is also a feature wall with shelving and storage.

The tidy kitchen, a super size for a one-bedroom apartment, features an ample array of wall and base units, alongside essential appliances such as a washing machine, fridge freezer, and gas hob oven.

Alongside the living space, we have a double bedroom with inbuilt wardrobe, and a bathroom, complete with bath and overhead shower.