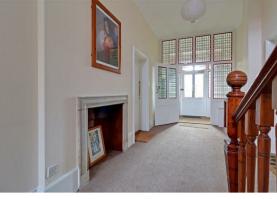

Upon entry through a grand communal hallway, the front door leads into a corridor branching off to a bedroom, bathroom, and living area.

The generously proportioned open plan kitchen and living space enjoys ample natural light and ventilation through four beautiful windows. There is also a feature wall with shelving and storage.