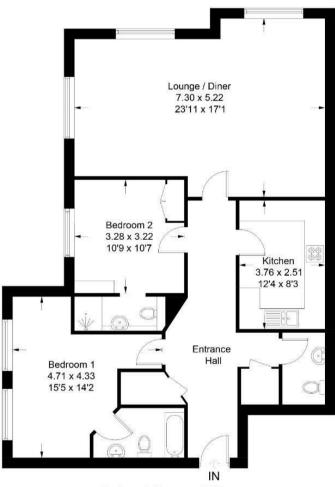

#### **Ashfield House**

Approximate Gross Internal Area = 95.2 sq m / 1025 sq ft

## **Raised Ground Floor**

Illustration for identification purposes only, measurements are approximate, not to scale. floorplansUsketch.com @ (ID1049993)

These particulars, whilst believed to be accurate are set out as a general outline only for guidance and do not constitute any part of an offer or contract. Intending purchasers should not rely on them as statements of representation of fact, but must satisfy themselves by inspection or otherwise as to their accuracy. No person in this firms employment has the authority to make or give any representation or warranty in respect of the property.