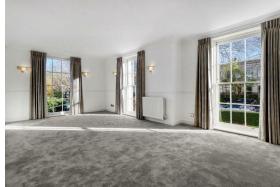

Inside the apartment, a hallway welcomes you with a video entrance system and ample storage cupboards. The hallway extends throughout the entire apartment.

The finest room in the property is, without doubt, the spacious sitting and dining room. Adorned with those lovely regency-esque features, large windows, and allowing a beautifully light space to gaze out onto the communal gardens and beyond.