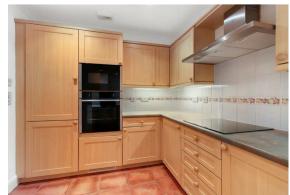

The well-appointed kitchen features built-in Neff appliances, plentiful base and wall cupboards, and a delightful space to cook and further entertain.

This apartment offers two generously sized bedrooms. Both the principal and guest bedroom boast ensuite facilities. The principal bedroom is another wonderful space to make your own.