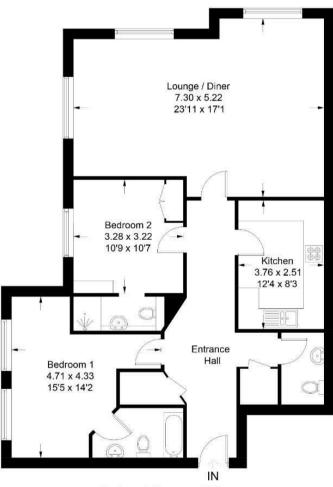

#### **Ashfield House**

Approximate Gross Internal Area = 95.2 sq m / 1025 sq ft

## **Raised Ground Floor**

Illustration for identification purposes only, measurements are approximate, not to scale. floorplansUsketch.com © (ID1049993)

These particulars, whilst believed to be accurate are set out as a general outline only for guidance and do not constitute any part of an offer or contract. Intending purchasers should not rely on them as statements of representation of fact, but must satisfy themselves by inspection or otherwise as to their accuracy. No person in this firms employment has the authority to make or give any representation or warranty in respect of the property.