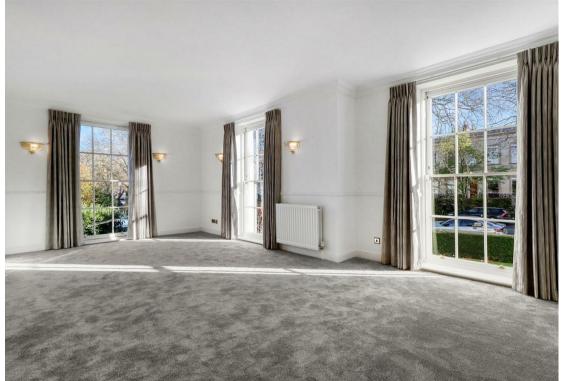

Inside the apartment, a hallway welcomes you with a video entrance system and ample storage cupboards. The hallway extends throughout the entire apartment.

The finest room in the property is, without doubt, the spacious sitting and dining room. Adorned with those lovely regency-esque features, large windows, and allowing a beautifully light space to gaze out onto the communal gardens and beyond.