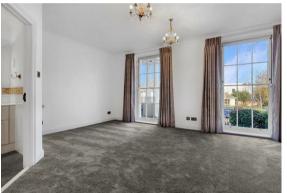

Inside the apartment, a hallway welcomes you with a video entrance system and ample storage cupboards. The hallway extends throughout the entire apartment.

The finest room in the property is, without doubt, the spacious sitting and dining room. Adorned with those lovely regency-esque features, large windows, and allowing a beautifully light space to gaze out onto the communal gardens and beyond.