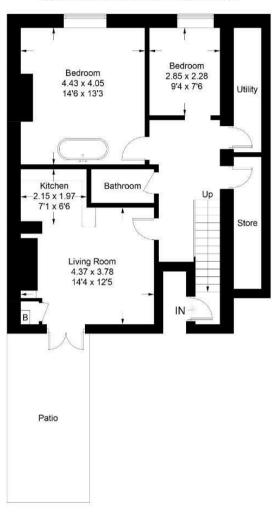

### Floor Plan

#### **Malvern Place**

Approximate Gross Internal Area = 71 sq m / 764 sq ft

Illustration for identification purposes only, measurements are approximate, not to scale. floorplansUsketch.com © (ID1046389)