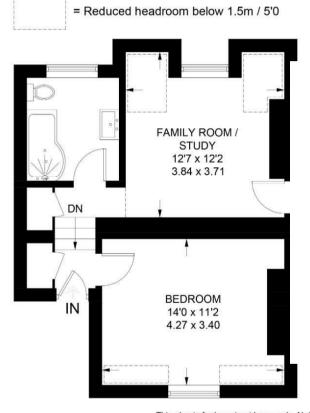

drainage. Gas central heating.

Local Authority: Cheltenham Borough Council. Tel. 01242 262626

012-12 202020

Council Tax Band: B

Approximate Gross Internal Area = 81.3 sq m / 875 sq ft

This plan is for layout guidance only. Not drawn to scale unless stated.

Windows and door openings are approximate. Whilst every care is taken in the preparation of this plan, please check all dimensions, shapes and compass bearings before making any decisions reliant upon them.