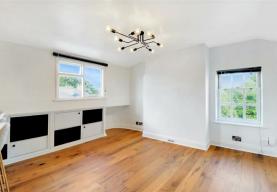

#### Full Description:

Enjoying superb views over Cheltenham's skyline, this Grade II listed apartment has been handsomely refurbished within the last few years by the current owners. The apartment is a generous 875 square feet (approximately), it comprises two double bedrooms, a modern bathroom with shower over bath, lounge and a 20'0 x 11'9 open plan kitchen/dining room area with beautiful wood flooring.