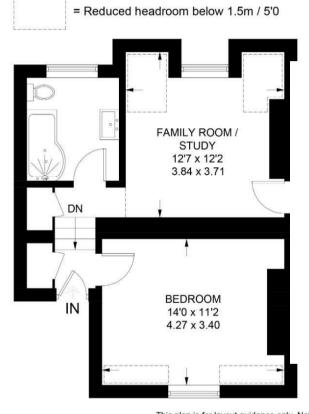

#### Further Information:

Tenure: Leasehold, share of the freehold

Lease Duration: 999 years from December 2017.

Service Charge: £120 per calendar month

Ground Rent: N/A

Services: Mains gas, electricity, water and

drainage. Gas central heating.

Local Authority: Cheltenham Borough Council. Tel. 01242 262626

012-12 202020

Council Tax Band: B

Approximate Gross Internal Area = 81.3 sq m / 875 sq ft

This plan is for layout guidance only. Not drawn to scale unless stated.

Windows and door openings are approximate. Whilst every care is taken in the preparation of this plan, please check all dimensions, shapes and compass bearings before making any decisions reliant upon them.