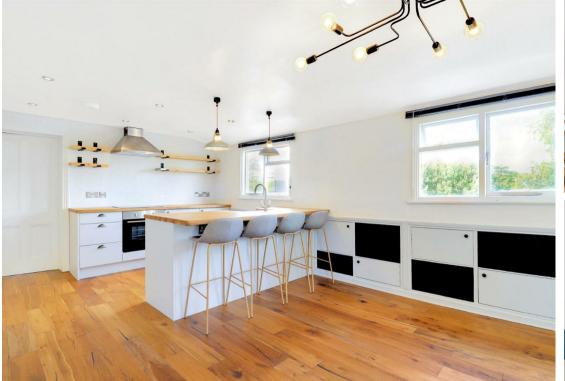

#### Full Description:

Enjoying superb views over Cheltenham's skyline, this Grade II listed apartment has been handsomely refurbished within the last few years by the current owners. The apartment is a generous 875 square feet (approximately), it comprises two double bedrooms, a modern bathroom with shower over bath, lounge and a 20'0 x 11'9 open plan kitchen/dining room area with beautiful wood flooring.