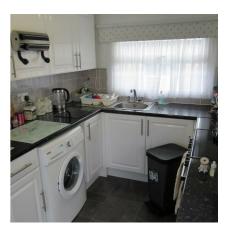

## **Kitchen/Breakfast Room**

11'9" x 11'5" (3.6m x 3.5m)

Base units and wall cupboards. Stainless steel sink unit. gas boiler wall mounted. power points. Halogen hob and oven. Fridge. Washing machine. Tumble drier. Consumer unit. Double glazed door to side garden.