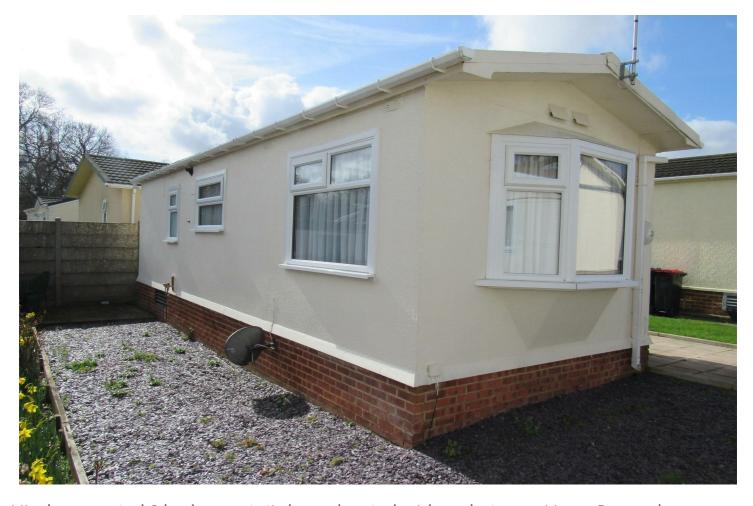

# Bluebell Woods, 31 Shalloak Road, Broad Oak, Kent, CT2 0QA

Nicely presented 1 bedroom static home located midway between Herne Bay and Canterbury at Bluebell Woods residential park. Tucked away and only accessible by foot but within close proximity of the main car park. Calor gas for central heating and hot water. Double glazing. No Forward Chain. NO DOGS pets policy in force Age limit 55 years old per person.

#### **OUTSIDE**

Shed with concrete panels. Patio/footpath to side. 4 calor gas bottles to rear. Front garden. Side garden area. Hose tap.