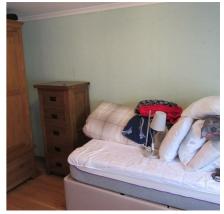

## **Bedroom and En-suite**

11'5" x 6'10" (3.5m x 2.1m) Radiator. Power points.