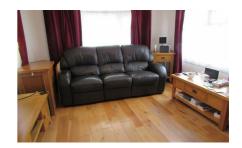

#### Lounge

11'11" x 11'6" (3.65m x 3.52m) Television point. Triple aspect room. Power points.