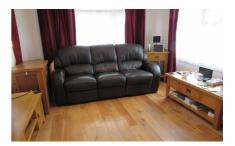

#### Lounge

11'11" x 11'6" (3.65m x 3.52m) Television point. Triple aspect room. Power points.