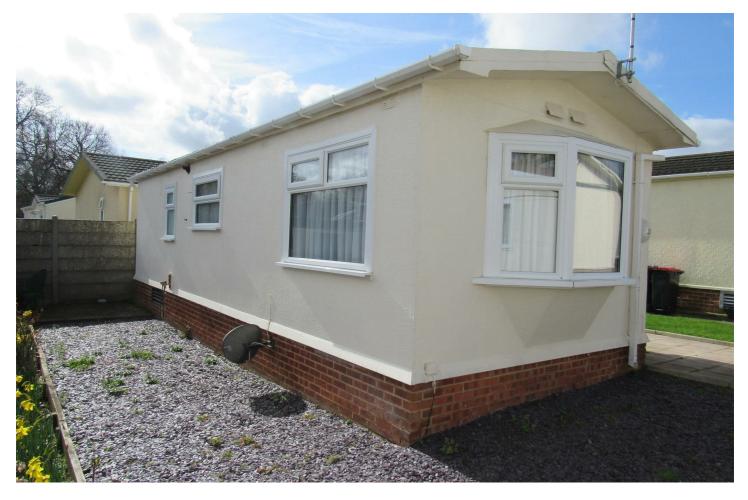

### Bluebell Woods, 31 Shalloak Road, Broad Oak, Kent, CT2 0QA

Nicely presented 1 bedroom static home located midway between Herne Bay and Canterbury at Bluebell Woods residential park. Tucked away and only accessible by foot but within close proximity of the main car park. Calor gas for central heating and hot water. Double glazing. No Forward Chain. No pets policy. Age limit 55 years old per person. SITE FEE CURRENTLY £213.26 PER MONTH ....CAR PARKING FEE £7.82 PER MONTH COUNCIL TAX BAND A , NO WATER BILLS PAYABLE IN OR OUT ..

#### OUTSIDE

Shed with concrete panels. Patio/footpath to side. 4 calor gas bottles to rear. Front garden. Side garden area. Hose tap.