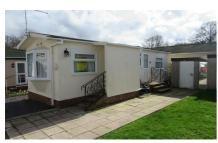

#### OUTSIDE

Shed with concrete panels. Patio/footpath to side. 4 calor gas bottles to rear. Front garden. Side garden area. Hose tap.