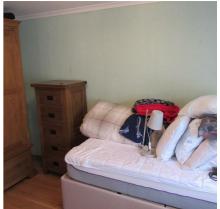

#### **Bedroom and En-suite**

11'5" x 6'10" (3.5m x 2.1m) Radiator. Power points.