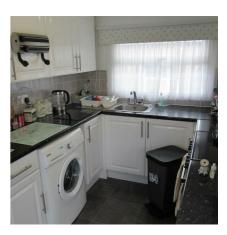

#### Kitchen/Breakfast Room

11'9" x 11'5" (3.6m x 3.5m) Base units and wall cupboards. Stainless steel sink unit. gas boiler wall mounted. power points. Halogen hob and oven. Fridge. Washing machine. Tumble drier. Consumer unit. Double glazed door to side garden.