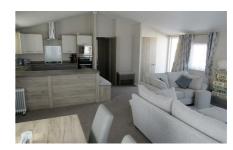

## Lounge/Kitchen

22'2" x 19'4" (6.77m x 5.9m)

Feature room incorporating dining area. Fitted kitchen including microwave, hob and extractor unit. Stainless steel sink unit. Base units. Integrated freezer. Integrated washing machine. Integrated dishwasher. Air con unit. Television point. Power points. 2x Radiator. Fire surround with feature pebble fire. Built-in cupboard housing 'Vaillant' gas boiler. Double glazed patio door to decking.