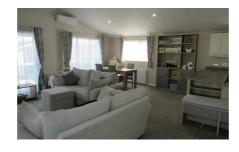

## Lounge/Kitchen

22'2" x 19'4" (6.77m x 5.9m)

Feature room incorporating dining area. Fitted kitchen including microwave, hob and extractor unit. Stainless steel sink unit. Base units. Integrated freezer. Integrated washing machine. Integrated dishwasher. Air con unit. Television point. Power points. 2x Radiator. Fire surround with feature pebble fire. Built-in cupboard housing 'Vaillant' gas boiler. Double glazed patio door to decking.