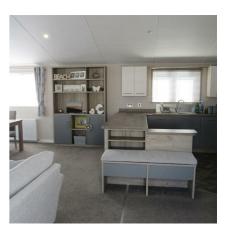

## Lounge/Kitchen

22'2" x 19'4" (6.77m x 5.9m)

Feature room incorporating dining area. Fitted kitchen including microwave, hob and extractor unit. Stainless steel sink unit. Base units. Integrated freezer. Integrated washing machine. Integrated dishwasher. Air con unit. Television point. Power points. 2x Radiator. Fire surround with feature pebble fire. Built-in cupboard housing 'Vaillant' gas boiler. Double glazed patio door to decking.