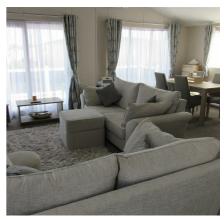

## Lounge/Kitchen

22'2" x 19'4" (6.77m x 5.9m)

Feature room incorporating dining area. Fitted kitchen including microwave, hob and extractor unit. Stainless steel sink unit. Base units. Integrated freezer. Integrated washing machine. Integrated dishwasher. Air con unit. Television point. Power points. 2x Radiator. Fire surround with feature pebble fire. Built-in cupboard housing 'Vaillant' gas boiler. Double glazed patio door to decking.