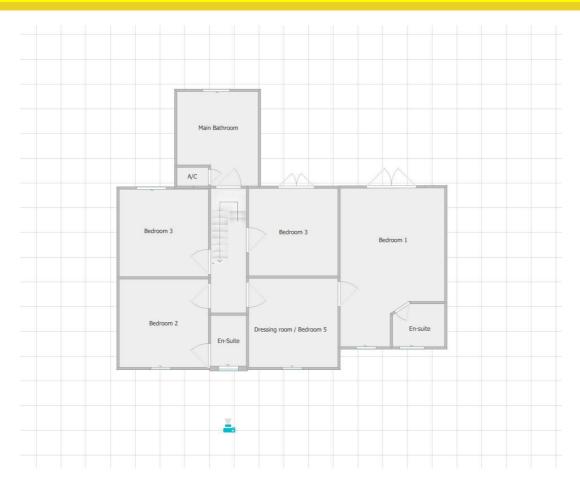

#### Herne House Herne Common, Herne Bay, Kent, CT6 7JX

LOCATED JUST OUTSIDE THE VILLAGE OF HERNE AND ON A DIRECT ROUTE TO HERNE BAY AND CANTERBURY ... RARELY AVAILABLE ...EXTENSIVELY REFURBISHED DETACHED PERIOD PROPERTY STANDING ON A GENEROUS PLOT WITH AMAZING COUNTRY VIEWS TO THE REAR ....POTENTIALLY 5 BEDROOMS , 2 EN -SUITES , VARIOUS RECEPTION ROOMS , LARGE FITTED KITCHEN WITH RAYBURN COOKER , LAUNDRY ROOM, UTILITY ROOM, CLOAKROOM/SHOWER, USEFUL CONVERTED GARAGE AND MORE ..... AMPLE PARKING, GAS C/H, LOVELY GARDENS .....OFFERS IN THE REGION OF £695,000 FREEHOLD ......