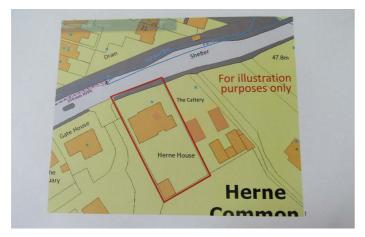

#### Herne House Herne Common, Herne Bay, Kent, CT6 7JX

LOCATED JUST OUTSIDE THE VILLAGE OF HERNE AND ON A DIRECT ROUTE TO HERNE BAY AND CANTERBURY ... RARELY AVAILABLE ...EXTENSIVELY REFURBISHED DETACHED PERIOD PROPERTY STANDING ON A GENEROUS PLOT WITH AMAZING COUNTRY VIEWS TO THE REAR ....POTENTIALLY 5 BEDROOMS , 2 EN -SUITES , VARIOUS RECEPTION ROOMS , LARGE FITTED KITCHEN WITH RAYBURN COOKER , LAUNDRY ROOM, UTILITY ROOM, CLOAKROOM/SHOWER, USEFUL CONVERTED GARAGE AND MORE ..... AMPLE PARKING, GAS C/H, LOVELY GARDENS .....OFFERS IN THE REGION OF £695,000 FREEHOLD ......