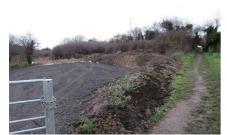

## Land Church Lane Off Bartlett Drive, Whitstable, CT5 1TB

Valuable Freehold Land with no planning consent at present ,located at the rear of Bartlett Drive Whitstable CT5 1TB. The unmade road is privately owned by the vendor of the land being sold and is included in the sale. Accessed from Church Street turning right into Bartlett Drive. (Various properties built in Ham Shades Lane & Nursery Close back onto this land). The google map aerial photo depicts the boundaries and the total area has been calculated at approx. 3,179m sq (34218 Sq ft). For guidance 1 acre of land equates to 43,560 sq ft (Please note the calculation used in this instance includes the access road). OFFERS INVITED IN THE REGION OF £85,000 FREEHOLD. POTENTIAL PURCHASERS WILL NEED TO CONTACT CANTERBURY CITY COUNCIL RELATING TO ANY PLANNING APPLICATION , THE LAND IS SOLD AS SEEN .