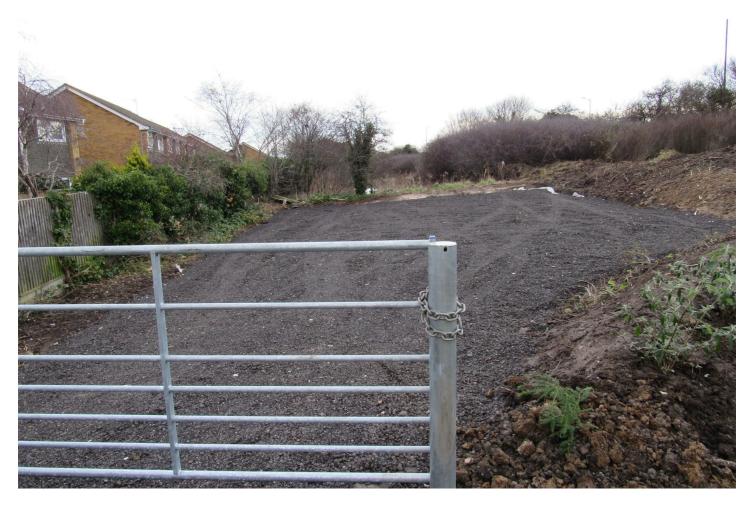

## Land Church Lane Off Bartlett Drive, Whitstable, CT5 1TB

Valuable Freehold Land with no planning consent at present ,located at the rear of Bartlett Drive Whitstable CT5 1TB. The unmade road is privately owned by the vendor of the land being sold and is included in the sale. Accessed from Church Street turning right into Bartlett Drive. (Various properties built in Ham Shades Lane & Nursery Close back onto this land). The google map aerial photo depicts the boundaries and the total area has been calculated at approx. 3,179m sq (34218 Sq ft). For guidance 1 acre of land equates to 43,560 sq ft (Please note the calculation used in this instance includes the access road). OFFERS INVITED IN THE REGION OF £85,000 FREEHOLD. POTENTIAL PURCHASERS WILL NEED TO CONTACT CANTERBURY CITY COUNCIL RELATING TO ANY PLANNING APPLICATION , THE LAND IS SOLD AS SEEN .