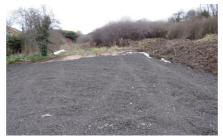

## Land Church Lane Off Bartlett Drive, Whitstable, CT5 1TB

Valuable Freehold Land with no planning consent at present ,located at the rear of Bartlett Drive Whitstable CT5 1TB. The unmade road is privately owned by the vendor of the land being sold and is included in the sale. Accessed from Church Street turning right into Bartlett Drive. (Various properties built in Ham Shades Lane & Nursery Close back onto this land). The google map aerial photo depicts the boundaries and the total area has been calculated at approx. 3,179m sq (34218 Sq ft). For guidance 1 acre of land equates to 43,560 sq ft (Please note the calculation used in this instance includes the access road). OFFERS INVITED IN THE REGION OF £85,000 FREEHOLD. POTENTIAL PURCHASERS WILL NEED TO CONTACT CANTERBURY CITY COUNCIL RELATING TO ANY PLANNING APPLICATION , THE LAND IS SOLD AS SEEN .