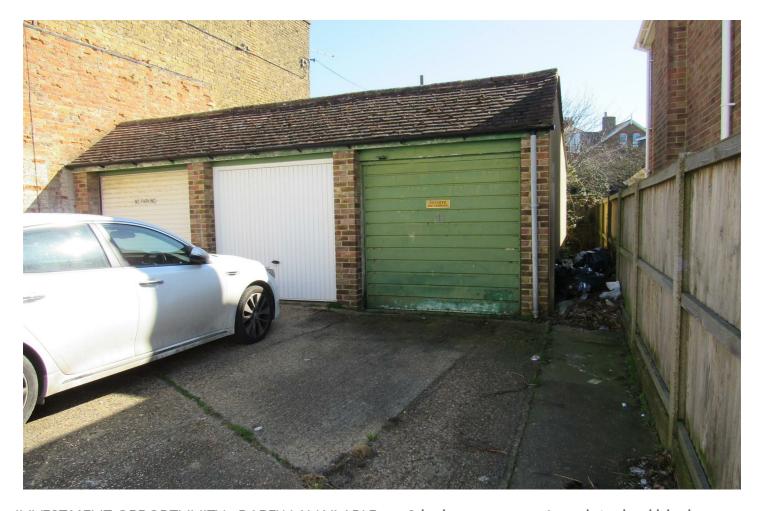

## Garages Bank Street, Herne Bay, CT6 5AW

INVESTMENT OPPORTUNITY ...RARELY AVAILABLE .......3 lock up garages in a detached block set back approx 18 ft from the main road on a plot size in total of 30 ft x 36 ft depth . The garages are all in one unit internally with 3 separate up and over doors . Centrally located just off the High Street .Possible potential for some development subject to planning consent from C.C.C. Historic planning applications have been refused .Local Architects SEAS adjoining our offices can be contacted on 01227 283100 to help with any planning applications and the fee structuring required ......