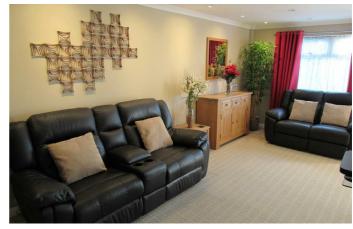

#### **Lshaped Lounge /Diner**

19'1" depth x approx 9'10" widening to 16'4" (5.82m depth x approx 3m widening to 5m) Pair of double glazed doors to rear garden, power points, tv point