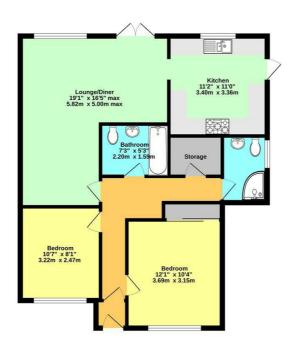

#### **Front Bedroom**

12'1" x 10'4" (3.69m x 3.15m)

Free standing sliding mirror fronted wardrobes, power points, ceiling fan, tv point.

#### **Front Bedroom**

10'6" x 8'1" (3.22m x 2.47m)

the measurement of 2.47m excludes the range of modern fitted shelves , display cupboards with storage , power points .

#### Bathroom/wc

7'2" max width x 5'2" max depth (2.2m max width x 1.59m max depth)

Low level wc suite , vanity washbasin , tiling , panelled bath with mixer taps, ,fitted glass shelf and mirror , Heated towel rail -oil filled , extractor unit, light tunnel .

#### Shower/wc

7'5"max x 4'9" max (2.27mmax x 1.45m max )

Shower cubicle with mains shower unit, heated towel rail-oil filled, tiling, low level wc suite incorporating vanity wash basin unit, illuminated mirror

#### **Lshaped Lounge /Diner**

19'1" depth x approx 9'10" widening to 16'4" (5.82m depth x approx 3m widening to 5m) Pair of double glazed doors to rear garden, power points, tv point

#### **Kitchen**

11'1" max depth x 11'0" (3.4m max depth x 3.36m)

Modern base units ,wall cupboards, 5 burner gas hob, integrated electric oven with microwave, integrated fridge /freezer . One and a half bowl sink unit with mixer tap, double glazed door to rear garden , space and plumbed for washing machine , integrated dish washer ,