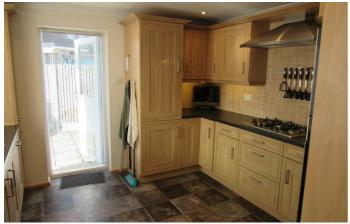

#### **Kitchen**

11'1" max depth x 11'0" (3.4m max depth x 3.36m)

Modern base units ,wall cupboards, 5 burner gas hob, integrated electric oven with microwave, integrated fridge /freezer . One and a half bowl sink unit with mixer tap, double glazed door to rear garden , space and plumbed for washing machine , integrated dish washer ,