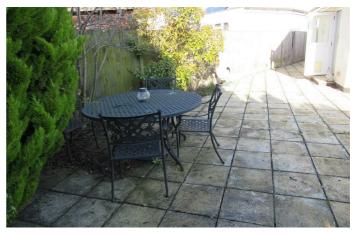

#### **Outside (Rear)**

Generous size enclosed sunny rear garden. Patio areas ,quality astro turf lawn , shed , hose tap, external power point , side gate