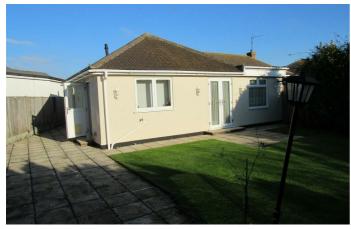

#### **Outside (Rear)**

Generous size enclosed sunny rear garden. Patio areas ,quality astro turf lawn , shed , hose tap, external power point , side gate