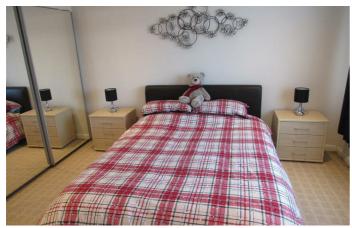

#### **Front Bedroom**

12'1" x 10'4" (3.69m x 3.15m)

Free standing sliding mirror fronted wardrobes, power points, ceiling fan, tv point.

#### **Front Bedroom**

10'6" x 8'1" (3.22m x 2.47m)

the measurement of 2.47m excludes the range of modern fitted shelves , display cupboards with storage , power points .