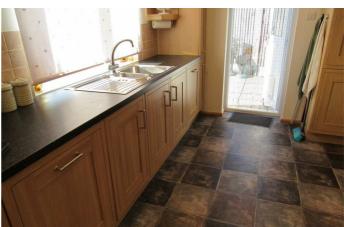

#### **Kitchen**

11'1" max depth x 11'0" (3.4m max depth x 3.36m)

Modern base units ,wall cupboards, 5 burner gas hob, integrated electric oven with microwave, integrated fridge /freezer . One and a half bowl sink unit with mixer tap, double glazed door to rear garden , space and plumbed for washing machine , integrated dish washer ,