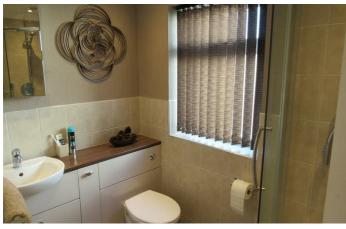

#### Bathroom/wc

7'2" max width x 5'2" max depth (2.2m max width x 1.59m max depth)

Low level wc suite , vanity washbasin , tiling , panelled bath with mixer taps, ,fitted glass shelf and mirror , Heated towel rail -oil filled , extractor unit, light tunnel .

#### Shower/wc

7'5"max x 4'9" max (2.27mmax x 1.45m max )

Shower cubicle with mains shower unit, heated towel rail-oil filled, tiling, low level wc suite incorporating vanity wash basin unit, illuminated mirror