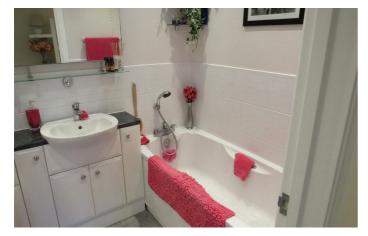

#### Bathroom/wc

7'2" max width x 5'2" max depth (2.2m max width x 1.59m max depth)

Low level wc suite , vanity washbasin , tiling , panelled bath with mixer taps, ,fitted glass shelf and mirror , Heated towel rail -oil filled , extractor unit, light tunnel .

#### Shower/wc

7'5"max x 4'9" max (2.27mmax x 1.45m max )

Shower cubicle with mains shower unit, heated towel rail-oil filled, tiling, low level wc suite incorporating vanity wash basin unit, illuminated mirror