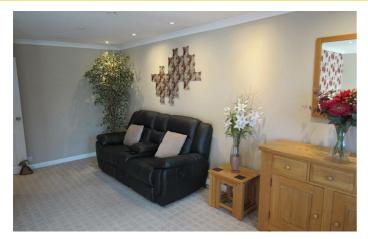

#### **Lshaped Lounge /Diner**

19'1" depth x approx 9'10" widening to 16'4" (5.82m depth x approx 3m widening to 5m) Pair of double glazed doors to rear garden, power points, tv point