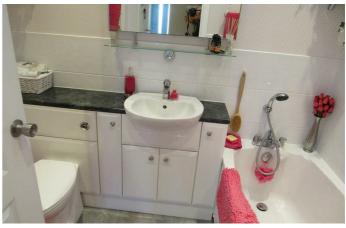

#### Bathroom/wc

7'2" max width x 5'2" max depth (2.2m max width x 1.59m max depth)

Low level wc suite , vanity washbasin , tiling , panelled bath with mixer taps, ,fitted glass shelf and mirror , Heated towel rail -oil filled , extractor unit, light tunnel .

#### Shower/wc

7'5"max x 4'9" max (2.27mmax x 1.45m max )

Shower cubicle with mains shower unit, heated towel rail-oil filled, tiling, low level wc suite incorporating vanity wash basin unit, illuminated mirror