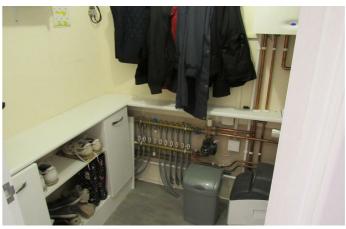

#### L shaped Entrance Hall

Loft access with ladder ,partly boarded , walk in cupboard ,light tunnel , Worcester boiler for central heating , under floor heating controls, water softener , consumer unit, built in cupboard ,shelves , control switches for kitchen appliances , power points .