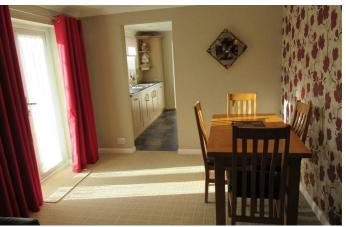

#### **Lshaped Lounge /Diner**

19'1" depth x approx 9'10" widening to 16'4" (5.82m depth x approx 3m widening to 5m) Pair of double glazed doors to rear garden, power points, tv point