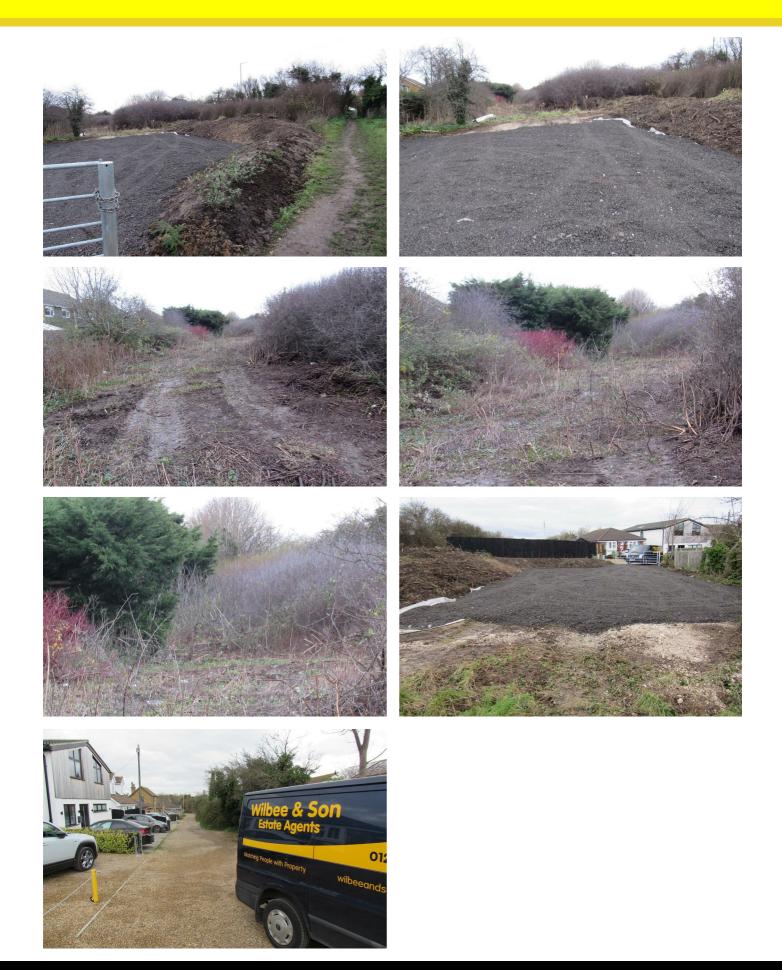

### Land Church Lane Off Bartlett Drive, Whitstable, CT5 1TB

Valuable Freehold Land with no planning consent at present ,located at the rear of Bartlett Drive Whitstable CT5 1TB. The unmade road is privately owned by the vendor of the land being sold and is included in the sale. Accessed from Church Street turning right into Bartlett Drive. (Various properties built in Ham Shades Lane & Nursery Close back onto this land). The google map aerial photo depicts the boundaries and the total area has been calculated at approx. 3,179m sq (34218 Sq ft). For guidance 1 acre of land equates to 43,560 sq ft (Please note the calculation used in this instance includes the access road). OFFERS INVITED IN THE REGION OF £150,000 -£200,000 FREEHOLD. POTENTIAL PURCHASERS WILL NEED TO CONTACT CANTERBURY CITY COUNCIL RELATING TO ANY PLANNING APPLICATION ,THE LAND IS SOLD AS SEEN .