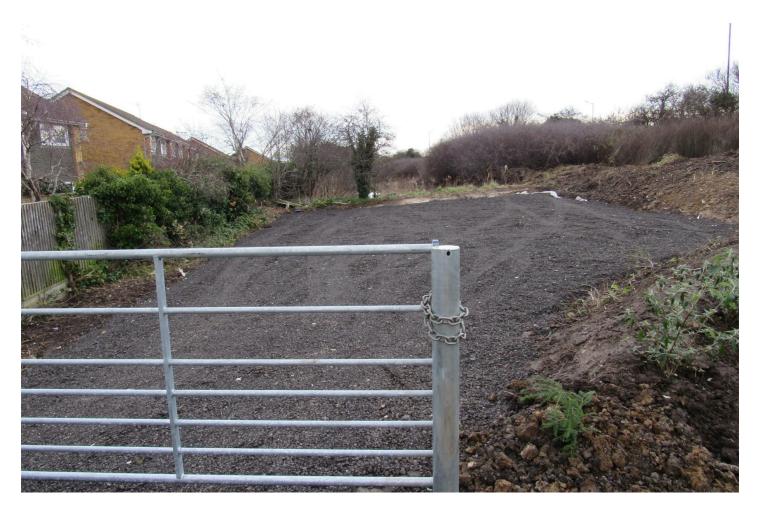

### Land Church Lane Off Bartlett Drive, Whitstable, CT5 1TB

Valuable Freehold Land with no planning consent at present ,located at the rear of Bartlett Drive Whitstable CT5 1TB. The unmade road is privately owned by the vendor of the land being sold and is included in the sale. Accessed from Church Street turning right into Bartlett Drive. (Various properties built in Ham Shades Lane & Nursery Close back onto this land). The google map aerial photo depicts the boundaries and the total area has been calculated at approx. 3,179m sq (34218 Sq ft). For guidance 1 acre of land equates to 43,560 sq ft (Please note the calculation used in this instance includes the access road). OFFERS INVITED IN THE REGION OF £150,000 -£200,000 FREEHOLD. POTENTIAL PURCHASERS WILL NEED TO CONTACT CANTERBURY CITY COUNCIL RELATING TO ANY PLANNING APPLICATION ,THE LAND IS SOLD AS SEEN .