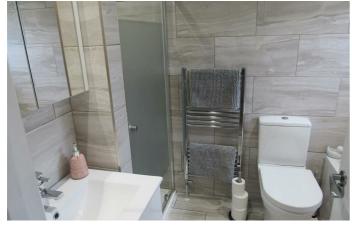

#### Bathroom/shower/wc

5'10" max x 9'2" (1.8m max x 2.8m)

Rainforest showerhead in shower cubicle . Vanity washbasin. Mirror fronted wall cabinet. Lowe level WC. , Panelled bath , Heated towel rail. Fully tiled. Shaver point.