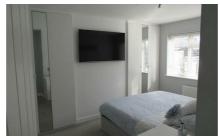

#### **Master Bedroom (Front)**

13'1" x 12'0" max into recess (4m x 3.66m max into recess)

Views overlooking the park. Radiator. Power points. Mirrored wardrobes.