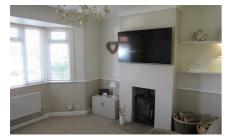

#### Front Lounge (Park Views)

12'0" into bay x 12'5" width incl recess (3.68m into bay x 3.8m width incl recess)

Log burner (working), Radiator in bay. Phone point with broadband and fibre. . Lovely views over the War Memorial Park .