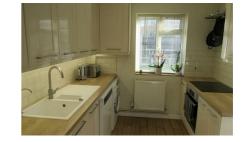

#### Kitchen

8'7" max x 8'2" max (2.64 max x 2.5m max)

Range of modern units, wall cupboards. Unit underlighting. Plumbing for washing machine and dishwasher. 'Worcester' combination gas boiler. AEG super charged induction hob Electric oven. Cupboard understairs ideal space for fridge/freezer etc Power points.