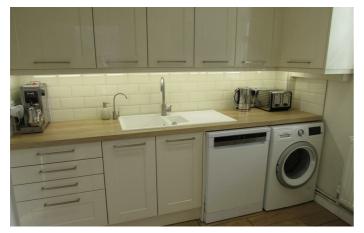

#### Kitchen

8'7" max x 8'2" max (2.64 max x 2.5m max)

Range of modern units, wall cupboards. Unit underlighting. Plumbing for washing machine and dishwasher. 'Worcester' combination gas boiler. AEG super charged induction hob Electric oven. Cupboard understairs ideal space for fridge/freezer etc Power points.