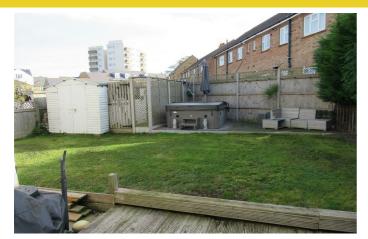

#### **Rear Garden**

Medium sized rear garden. lawned area, shed. hot tub (optional).