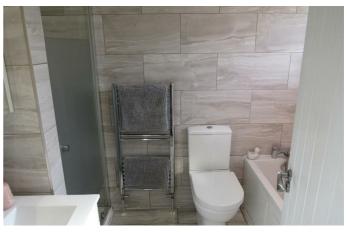

#### Bathroom/shower/wc

5'10" max x 9'2" (1.8m max x 2.8m)

Rainforest showerhead in shower cubicle . Vanity washbasin. Mirror fronted wall cabinet. Lowe level WC. , Panelled bath , Heated towel rail. Fully tiled. Shaver point.