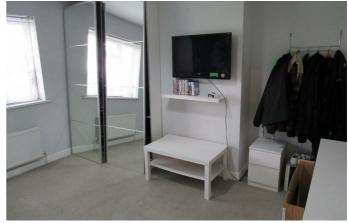

#### **Rear Reception/Bedroom**

10'2" x 13'0" into window (3.1m x 3.98m into window)

Fitted wardrobes. Radiator, power points