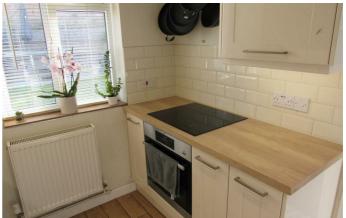

#### Kitchen

8'7" max x 8'2" max (2.64 max x 2.5m max)

Range of modern units, wall cupboards. Unit underlighting. Plumbing for washing machine and dishwasher. 'Worcester' combination gas boiler. AEG super charged induction hob Electric oven. Cupboard understairs ideal space for fridge/freezer etc Power points.