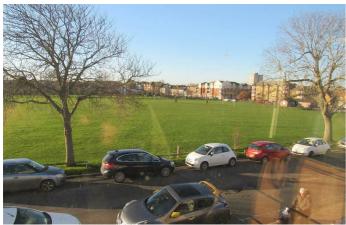

### 10 Dering Road, Herne Bay, CT6 5RB

NEW TO MARKET ... 3/4 bedroom semi -detached house conveniently located in a lovely position overlooking the War Memorial Park. Within easy walking distance of the local shops, town centre and sea front with schools at hand. Ideal young family home or Investment property for letting purposes. Gas central heating and Double glazing. Sensibly priced for quick sale. Viewing is strongly recommended, not to be missed!!

#### Front Lounge (Park Views)

12'0" into bay x 12'5" width incl recess (3.68m into bay x 3.8m width incl recess)

Log burner (working), Radiator in bay. Phone point with broadband and fibre. . Lovely views over the War Memorial Park .

#### **Master Bedroom (Front)**

13'1" x 12'0" max into recess (4m x 3.66m max into recess)

Views overlooking the park. Radiator. Power points. Mirrored wardrobes.

#### **Bedroom (Front)**

8'8" max x 8'8" max (2.65m max x 2.65m max)

Overlooking the park. Radiator. Power points. Small built~in cuboard. .Stair bulk head.