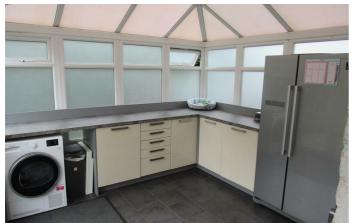

#### Sun Room/Utility (Off kitchen)

11'1" x 10'9" (to french doors) (3.38m x 3.3m (to french doors))

Fully double glazed ...Radiator. Tiled floor. Power points. Range of storage units. Double glazed French doors to rear garden.