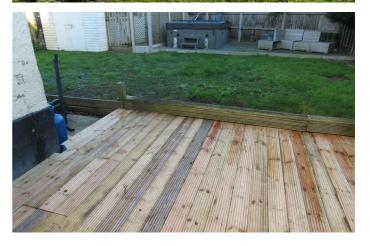

#### **Rear Garden**

Medium sized rear garden. lawned area, shed. hot tub (optional).