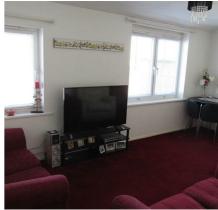

#### Lounge

16'4" x 9'3" (5m x 2.83m) Storage radiator. 2x double glazed windows with blinds. Television point. Power points. Door entry system. Telephone point. Opening to