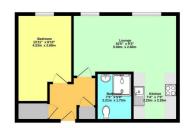

#### **Entrance hall**

Storage radiator. Good size storage cupboard with consumer unit and light. Power points. Additional storage with water heater.

#### Shower/WC

5'8" max depth x 7'3" max width (1.73m max depth x 2.21 max width) Shower cubicle. Electric shower unit. Vanity wash hand basin. Light and shaver point. Electric wall heater. Low level WC. Extractor fan.

#### Bedroom

13'10" x 8'9" (4.23m x 2.68m) Double glazed window and blind. Power points. Electric radiator.

#### Lounge

16'4" x 9'3" (5m x 2.83m) Storage radiator. 2x double glazed windows with blinds. Television point. Power points. Door entry system. Telephone point. Opening to

#### **Kitchen**

7'3" deep x 7'2" wide (2.23m deep x 2.20m wide) Wall cupboards and base units. Stainless steel sink unit. Recess for fridge/freezer. Electric hob. Electric oven. Power points.