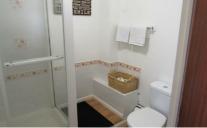

#### Shower/WC

5'8" max depth x 7'3" max width (1.73m max depth x 2.21 max width) Shower cubicle. Electric shower unit. Vanity wash hand basin. Light and shaver point. Electric wall heater. Low level WC. Extractor fan.