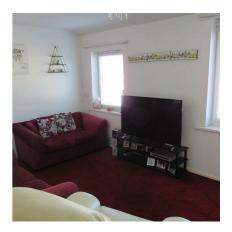

#### Lounge

16'4" x 9'3" (5m x 2.83m) Storage radiator. 2x double glazed windows with blinds. Television point. Power points. Door entry system. Telephone point. Opening to