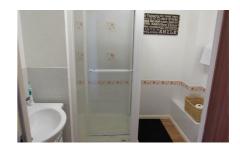

#### Shower/WC

5'8" max depth x 7'3" max width (1.73m max depth x 2.21 max width) Shower cubicle. Electric shower unit. Vanity wash hand basin. Light and shaver point. Electric wall heater. Low level WC. Extractor fan.