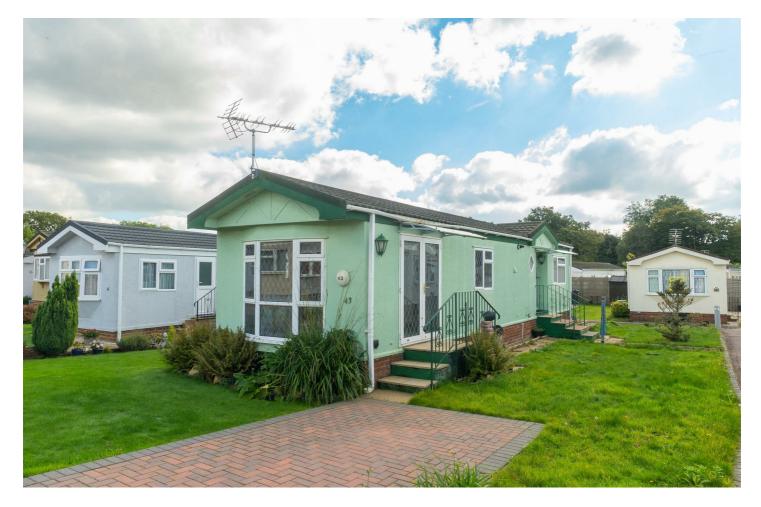

### 43 Bluebell Woods Shalloak Road, Broad Oak, CT2 0QB

2 Bedroom vacant static home located on a popular residential park en route to Canterbury and Herne Bay. In need of some updating. Gas central heating controlled by calor gas bottles. Some double glazing off road parking. Additional parking in the main car park. No pets policy in force. Service charge £213 per month. Car parking £7 per month. Council tax band A. Minimum age 55 years.

£150,000 Leasehold