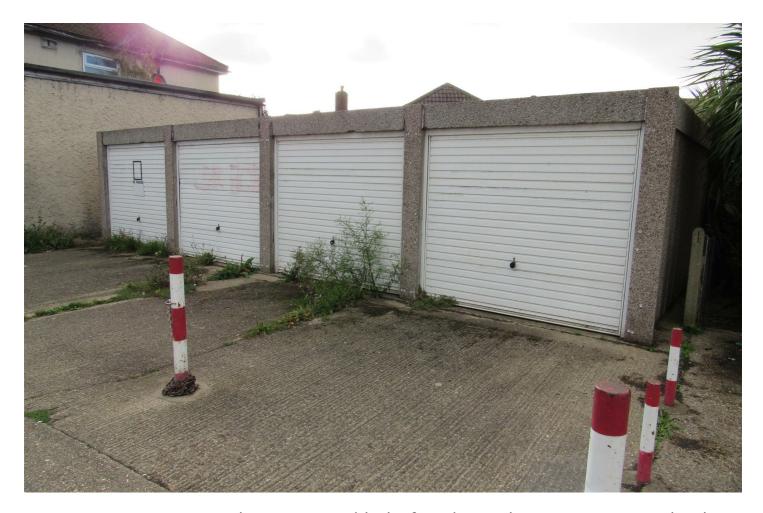

## Garage block between 98 and 96 Sea Street, Herne Bay, CT6 8QF

A unique opportunity to purchase a vacant block of modern style garages - 4 in total, with short drive ways to each garage ,located in a prime spot on the west side of town in a busy shopping area , bus route and access to railway station, sea front and town centre. Not suitable for larger vehicles. Freehold offers invited in excess of £100,000 for the block. Individual purchases subject to the highest offers submitted to the vendor for consideration ....