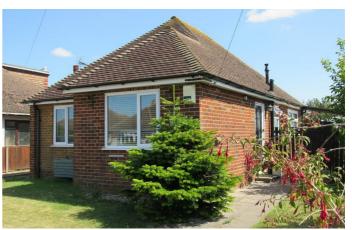

### 72 Osborne Gardens, Herne Bay, Kent, CT6 6SF

Offers In The Region Of £349,500 Freehold

property@wilbeeandson.co.uk

#### Lounge (rear)

14'9" x 11'4" (4.5m x 3.46m)

Tv point, power points, open (real) fire with feature wood shelf over fireplace, gas point, side window,, radiator, power points, double glazed door to Conservatory.

#### **Outside Front**

Long drive way ,lawned area .side entrance .

property@wilbeeandson.co.uk