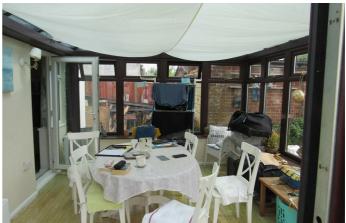

#### Conservatory

Double glazed construction ,east /south westerly aspect. light and power