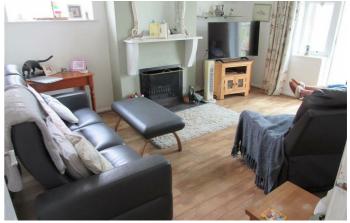

#### Lounge (rear)

14'9" x 11'4" (4.5m x 3.46m)

Tv point, power points, open (real) fire with feature wood shelf over fireplace, gas point, side window,, radiator, power points, double glazed door to Conservatory.