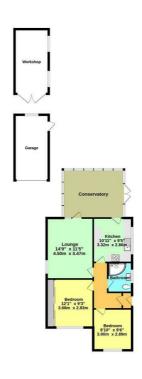

#### **Entrance Hall**

L shaped, power points, radiator, consumer unit, access to roof space with ladder.

#### **Front Bedroom**

 $9'10" \times 9'5" (3m \times 2.89m)$ Radiator ,power points ,

#### **Front Bedroom**

12'0" x 9'3" excl range of wardrobes (3.68m x 2.83 excl range of wardrobes ) Radiator, power points .

#### Shower / wc

shower cubicle, slim style wash basin, low wc suite.

#### Lounge (rear)

14'9" x 11'4" (4.5m x 3.46m)

Tv point, power points, open (real) fire with feature wood shelf over fireplace, gas point, side window,, radiator, power points, double glazed door to Conservatory.

#### Kitchen

10'10" x 9'4" wide (3.32m x 2.86m wide )

Range of base units with wall cupboards ,stainless steel extractor hood , gas hob, electric oven ,integrated dish washer , radiator, recess for fridge /freezer, combi gas boiler for central heating and hot water , recess for washing machine ,door to conservatory .

#### Conservatory

Double glazed construction ,east /south westerly aspect. light and power