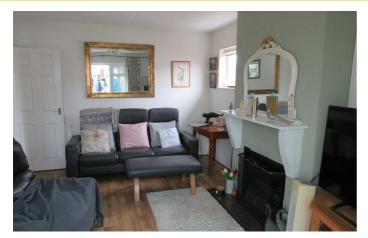

#### Lounge (rear)

14'9" x 11'4" (4.5m x 3.46m)

Tv point, power points, open (real) fire with feature wood shelf over fireplace, gas point, side window,, radiator, power points, double glazed door to Conservatory.