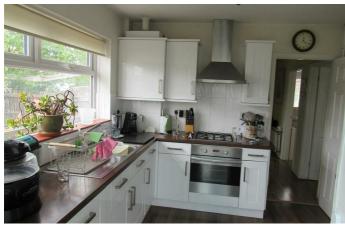

#### Kitchen

10'10" x 9'4" wide (3.32m x 2.86m wide )

Range of base units with wall cupboards ,stainless steel extractor hood , gas hob, electric oven ,integrated dish washer , radiator, recess for fridge /freezer, combi gas boiler for central heating and hot water , recess for washing machine ,door to conservatory .