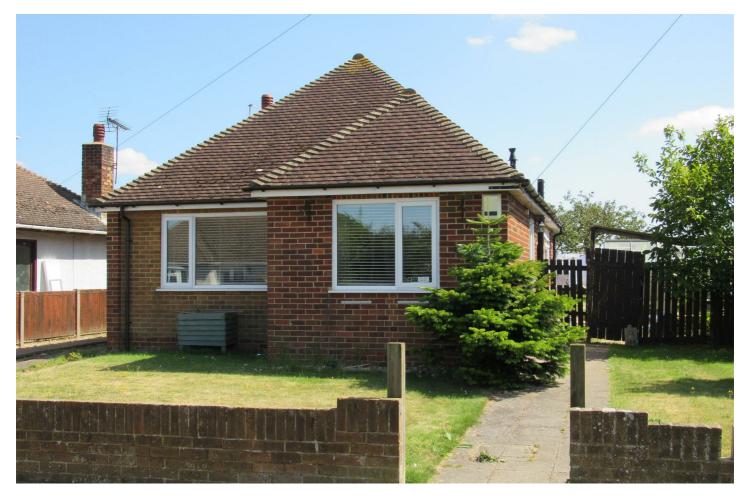

### 72 Osborne Gardens, Herne Bay, Kent, CT6 6SF

Offers In The Region Of £349,500 Freehold

property@wilbeeandson.co.uk

#### Lounge (rear)

14'9" x 11'4" (4.5m x 3.46m)

Tv point, power points, open (real) fire with feature wood shelf over fireplace, gas point, side window,, radiator, power points, double glazed door to Conservatory.

#### **Outside Rear**

Rear garden lawned, various timber outbuildings and disused garage.

#### **Outside Front**

Long drive way ,lawned area .side entrance .

property@wilbeeandson.co.uk