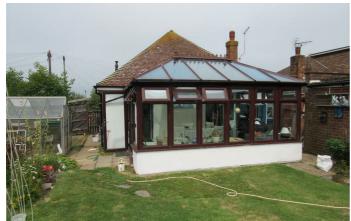

#### Conservatory

Double glazed construction ,east /south westerly aspect. light and power