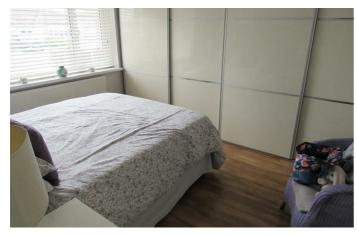

#### **Front Bedroom**

 $9'10" \times 9'5" (3m \times 2.89m)$ Radiator ,power points ,

#### **Front Bedroom**

12'0" x 9'3" excl range of wardrobes (3.68m x 2.83 excl range of wardrobes ) Radiator, power points .