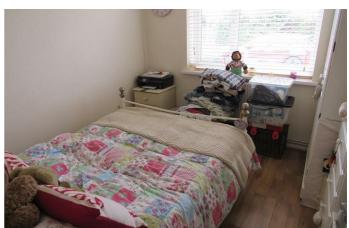

#### **Front Bedroom**

 $9'10" \times 9'5" (3m \times 2.89m)$ Radiator ,power points ,

#### **Front Bedroom**

12'0" x 9'3" excl range of wardrobes (3.68m x 2.83 excl range of wardrobes ) Radiator, power points .