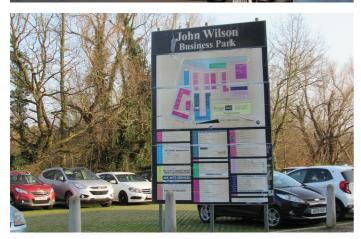

### Unit 116 Harvey Drive, Chestfield, Whitstable, CT5 3QT

GREAT INVESTMENT OPPORTUNITIES..3 X INDUSTRIAL UNITS IN A ROW FOR SALE ON THE JOHN WILSON BUSINESS PARK WHITSTABLE ....APPROX 1,770 SQ.FT EACH COVERING THE GROUND FLOOR AND MEZZANINE . GOOD LOCATION ON THE SITE ..IDEAL FOR INVESTMENT OR OWNER OCCUPIER . FREEHOLD PRICES START AT £249,000 PLUS VAT . PLEASE CALL FOR FURTHER ENQUIRIES ...