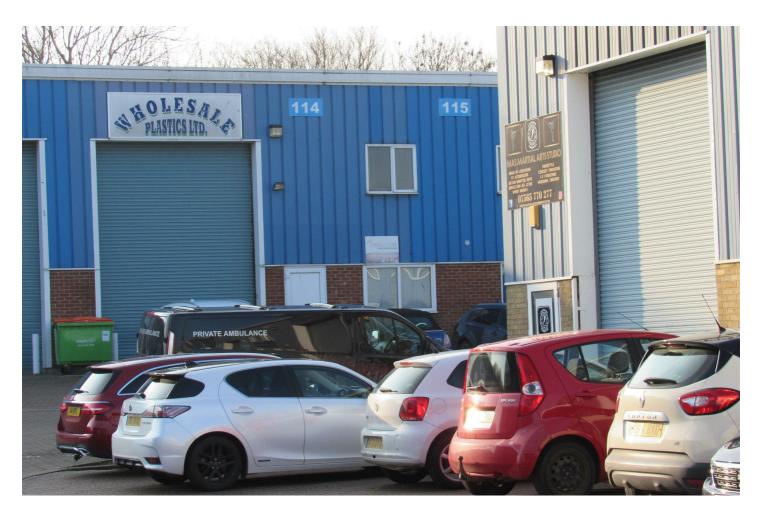

### Unit 116 Harvey Drive, Chestfield, Whitstable, CT5 3QT

GREAT INVESTMENT OPPORTUNITIES..3 X INDUSTRIAL UNITS IN A ROW FOR SALE ON THE JOHN WILSON BUSINESS PARK WHITSTABLE ....APPROX 1,770 SQ.FT EACH COVERING THE GROUND FLOOR AND MEZZANINE . GOOD LOCATION ON THE SITE ..IDEAL FOR INVESTMENT OR OWNER OCCUPIER . FREEHOLD PRICES START AT £249,000 PLUS VAT . PLEASE CALL FOR FURTHER ENQUIRIES ...

### £249,995 Freehold

**First Floor Mezzanine Area** Approx 810 sq ft (75m2)