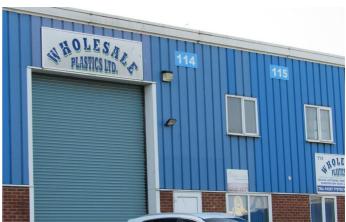

#### Unit 115 Harvey Drive, Chestfield, Whitstable, CT5 3QT

GREAT INVESTMENT OPPORTUNITIES..3 X INDUSTRIAL UNITS IN A ROW FOR SALE ON THE JOHN WILSON BUSINESS PARK WHITSTABLE ....APPROX 1,770 SQ.FT EACH COVERING THE GROUND FLOOR AND MEZZANINE . GOOD LOCATION ON THE SITE ..IDEAL FOR INVESTMENT OR OWNER OCCUPIER . FREEHOLD PRICES START AT £249,000 PLUS VAT . PLEASE CALL FOR FURTHER ENQUIRIES ...