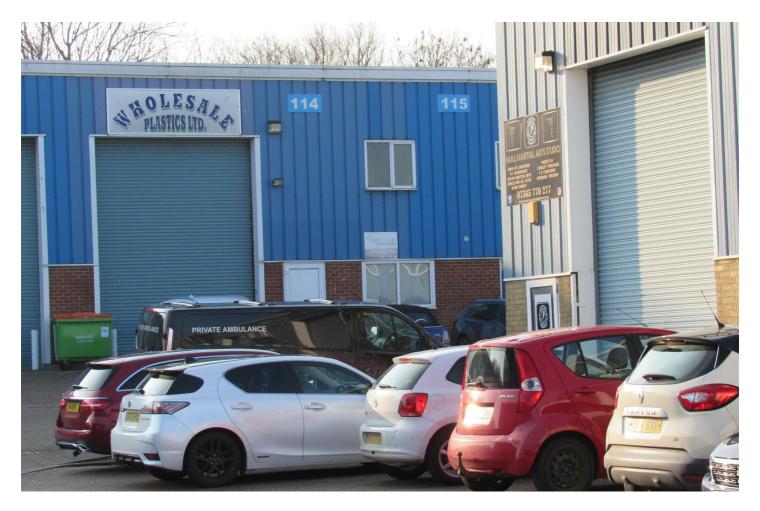

#### Unit 115 Harvey Drive, Chestfield, Whitstable, CT5 3QT

GREAT INVESTMENT OPPORTUNITIES..3 X INDUSTRIAL UNITS IN A ROW FOR SALE ON THE JOHN WILSON BUSINESS PARK WHITSTABLE ....APPROX 1,770 SQ.FT EACH COVERING THE GROUND FLOOR AND MEZZANINE . GOOD LOCATION ON THE SITE ..IDEAL FOR INVESTMENT OR OWNER OCCUPIER . FREEHOLD PRICES START AT £249,000 PLUS VAT . PLEASE CALL FOR FURTHER ENQUIRIES ...