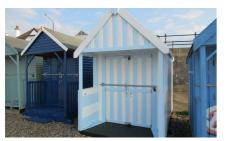

## Beach Hut 74 Spa Esplanade, Herne Bay, CT6 8EP

UPGRADED BEACH HUT FOR SALE .. approx 2.08 m deep x 1.78m wide , Located opposite Selsea Avenue . Newly replaced roof covering , lined walls , new shelving and worktop, additional shelf , privacy curtain and rail , external security locks , public water tap at hand .....

## £33,000 Leasehold

**Beach Hut** 6'4" x 7'2" (1.94 x 2.2)