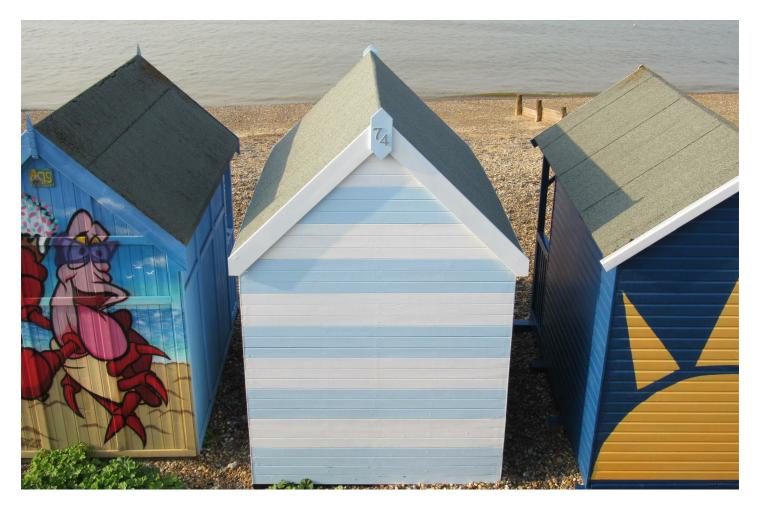

## Beach Hut 74 Spa Esplanade, Herne Bay, CT6 8EP

UPGRADED BEACH HUT FOR SALE .. approx 2.08 m deep x 1.78m wide , Located opposite Selsea Avenue . Newly replaced roof covering , lined walls , new shelving and worktop, additional shelf , privacy curtain and rail , external security locks , public water tap at hand .....

Good location on main sea front with the Pier End a nice historic focal point .... Insurance premium payable approx. £150 per annum .THE BEACH HUT ASSOCIATION are available for any guidance during the purchase . Site fee approx £550 per annum and are currently paid up to April 2025 as a bonus for any new owner .

## £33,000 Leasehold

**Beach Hut** 6'4" x 7'2" (1.94 x 2.2)