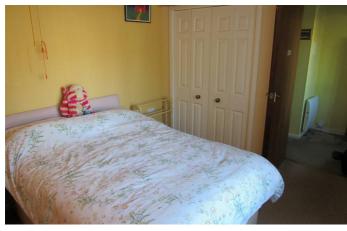

#### **Back Bedroom**

13'3" x 9'8" (4.06m x 2.97m)

double glazed window, power points, tv point, built in wardrobes with folding doors, wall lights, electric panel radiator.