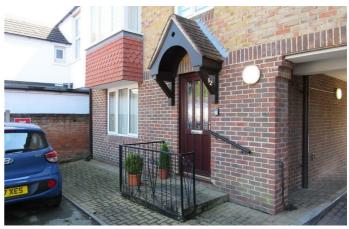

## 12 Oakland Court, Kings Road, Herne Bay, CT6 5RL

VACANT ONE BEDROOM GROUND FLOOR LEASEHOLD FLAT LOCATED IN AN INDEPENDENT RETIREMENT AND LIVING HOME BUILT IN 1988 .RARELY AVAILABLE . CONVENIENT CENTRAL POSITION JUST OFF THE TOWN CENTRE AND SEA FRONT ,OPPOSITE PARK AND IN DIRECT APPROACH FOR THE RAILWAY STATION . THIS FLAT IS NOT ACCESSED THROUGH THE MAIN BUILDING BUT HAS ITS OWN FRONT DOOR MAKING THE ACCOMMODATION REALITIVELY SELF-CONTAINED YET STILL CONTAINED WITHIN IN THE PARIMETER OF THE MAIN BUILDING . SOUTH FACING .ELECTRIC CENTRAL HEATING AND DOUBLE GLAZING .NON ALLOCATED PARKING .FRONT GARDEN IS MAINTAINED BY THE MANAGEMENT COMPANY WHICH CAN BE ACCESSED DIRECTLY FROM THE LOUNGE IN THE FLAT AND BECAUSE OF THE DESIGN OF THIS RAISED GARDEN AREA IT IS UNLIKELY THAT IT WILL BE USED BY THE OTHER IN -HOUSE RESIDENTS . AGE RESTRICTION APPLIES TO 55 PLUS YEARS IN ALL CASES .COUNCIL TAX BAND A .89 YEARS UNEXPIRED LEASE . SERVICE CHARGE IS APPROX £2,500 PA INCL.GROUND RENT BUT MAYBE SUBJECT TO INCREASE ,YOU ARE ADVISED TO CHECK THIS WITH THE ON SITE WARDEN BEFORE PURCHASING .STRICT NO PETS POLICY IN FORCE ... STRICTLY NO PETS.

#### **Self -Contained Front door to flat**