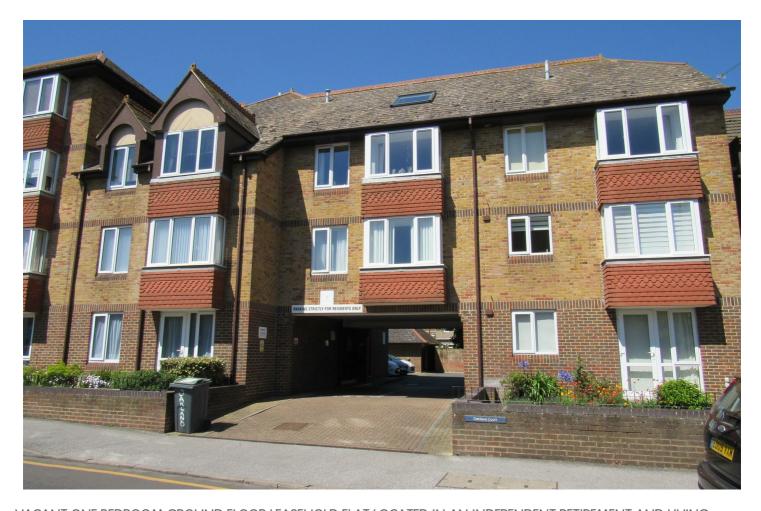

## 12 Oakland Court, Kings Road, Herne Bay, CT6 5RL

VACANT ONE BEDROOM GROUND FLOOR LEASEHOLD FLAT LOCATED IN AN INDEPENDENT RETIREMENT AND LIVING HOME BUILT IN 1988 .RARELY AVAILABLE . CONVENIENT CENTRAL POSITION JUST OFF THE TOWN CENTRE AND SEA FRONT ,OPPOSITE PARK AND IN DIRECT APPROACH FOR THE RAILWAY STATION . THIS FLAT IS NOT ACCESSED THROUGH THE MAIN BUILDING BUT HAS ITS OWN FRONT DOOR MAKING THE ACCOMMODATION REALITIVELY SELF-CONTAINED YET STILL CONTAINED WITHIN IN THE PARIMETER OF THE MAIN BUILDING . SOUTH FACING .ELECTRIC CENTRAL HEATING AND DOUBLE GLAZING .NON ALLOCATED PARKING .FRONT GARDEN IS MAINTAINED BY THE MANAGEMENT COMPANY WHICH CAN BE ACCESSED DIRECTLY FROM THE LOUNGE IN THE FLAT AND BECAUSE OF THE DESIGN OF THIS RAISED GARDEN AREA IT IS UNLIKELY THAT IT WILL BE USED BY THE OTHER IN -HOUSE RESIDENTS . AGE RESTRICTION APPLIES TO 55 PLUS YEARS IN ALL CASES .COUNCIL TAX BAND A .89 YEARS UNEXPIRED LEASE . SERVICE CHARGE IS APPROX £2,500 PA INCL.GROUND RENT BUT MAYBE SUBJECT TO INCREASE ,YOU ARE ADVISED TO CHECK THIS WITH THE ON SITE WARDEN BEFORE PURCHASING .STRICT NO PETS POLICY IN FORCE ... STRICTLY NO PETS.