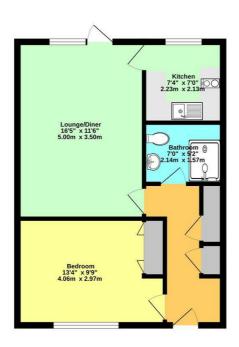

#### **Entrance Hall**

Electric panel radiator, power points, built in storage cupboard, additional built in storage cupboard incorporating hot water tank, warden/emergency call point,

#### **Back Bedroom**

13'3" x 9'8" (4.06m x 2.97m)

double glazed window, power points, tv point, built in wardrobes with folding doors, wall lights, electric panel radiator.

### Modern Shower /Wc (approx 2 years old)

7'0" x 5'1" (2.14m x 1.57m)

Large walk in Shower cubicle, electric shower unit, extractor unit, heated towel rail, concealed cistern low level wc suite incorporating vanity washbasin and storage cupboard, panelled walls.

## Lounge / Dining room (South facing)

16'4" x 11'5" (5m x 3.5m)

tv point , electric panel radiator, telephone point ,double window and double glazed to garden area (maintained by the management company ) door to Kitchen

### Kitchen (south facing)

7'3" x 6'11" wide (2.23m x 2.13m wide )

Modern range of base units and wall cupboards with soft closers ,carousel base unit , recess for fridge /freezer , ceramic 2 burner hob, stainless sink unit , power points , double glazed window .