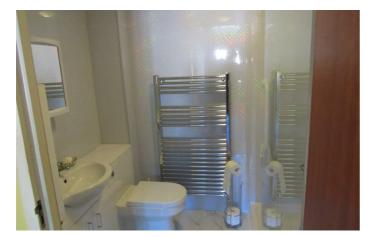

### Modern Shower /Wc (approx 2 years old)

7'0" x 5'1" (2.14m x 1.57m)

Large walk in Shower cubicle, electric shower unit, extractor unit, heated towel rail, concealed cistern low level wc suite incorporating vanity washbasin and storage cupboard, panelled walls.