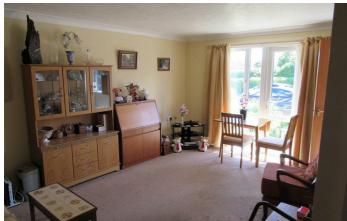

## Lounge / Dining room (South facing)

16'4" x 11'5" (5m x 3.5m)

tv point , electric panel radiator, telephone point ,double window and double glazed to garden area (maintained by the management company ) door to Kitchen