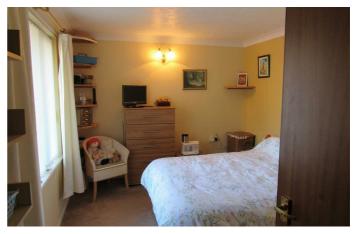

#### **Back Bedroom**

13'3" x 9'8" (4.06m x 2.97m)

double glazed window, power points, tv point, built in wardrobes with folding doors, wall lights, electric panel radiator.

## Lounge / Dining room (South facing)

16'4" x 11'5" (5m x 3.5m)

tv point , electric panel radiator, telephone point ,double window and double glazed to garden area (maintained by the management company ) door to Kitchen