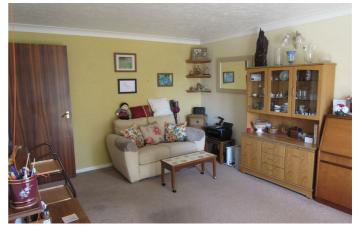

## Lounge / Dining room (South facing)

16'4" x 11'5" (5m x 3.5m)

tv point , electric panel radiator, telephone point ,double window and double glazed to garden area (maintained by the management company ) door to Kitchen