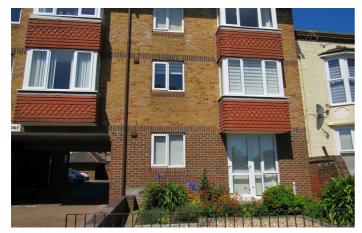

## 12 Oakland Court, Kings Road, Herne Bay, CT6 5RL

VACANT ONE BEDROOM GROUND FLOOR LEASEHOLD FLAT LOCATED IN AN INDEPENDENT RETIREMENT AND LIVING HOME BUILT IN 1988 .RARELY AVAILABLE . CONVENIENT CENTRAL POSITION JUST OFF THE TOWN CENTRE AND SEA FRONT ,OPPOSITE PARK AND IN DIRECT APPROACH FOR THE RAILWAY STATION . THIS FLAT IS NOT ACCESSED THROUGH THE MAIN BUILDING BUT HAS ITS OWN FRONT DOOR MAKING THE ACCOMMODATION REALITIVELY SELF-CONTAINED YET STILL CONTAINED WITHIN IN THE PARIMETER OF THE MAIN BUILDING . SOUTH FACING .ELECTRIC CENTRAL HEATING AND DOUBLE GLAZING .NON ALLOCATED PARKING .FRONT GARDEN IS MAINTAINED BY THE MANAGEMENT COMPANY WHICH CAN BE ACCESSED DIRECTLY FROM THE LOUNGE IN THE FLAT AND BECAUSE OF THE DESIGN OF THIS RAISED GARDEN AREA IT IS UNLIKELY THAT IT WILL BE USED BY THE OTHER IN -HOUSE RESIDENTS . AGE RESTRICTION APPLIES TO 55 PLUS YEARS IN ALL CASES .COUNCIL TAX BAND A .89 YEARS UNEXPIRED LEASE . SERVICE CHARGE IS APPROX £2,500 PA INCL.GROUND RENT BUT MAYBE SUBJECT TO INCREASE ,YOU ARE ADVISED TO CHECK THIS WITH THE ON SITE WARDEN BEFORE PURCHASING .STRICT NO PETS POLICY IN FORCE ... STRICTLY NO PETS.

#### **Self -Contained Front door to flat**