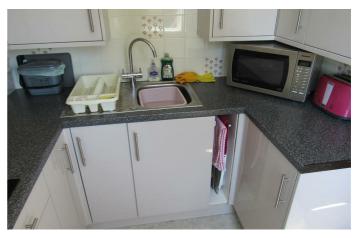

### Kitchen (south facing)

7'3" x 6'11" wide (2.23m x 2.13m wide )

Modern range of base units and wall cupboards with soft closers ,carousel base unit , recess for fridge /freezer , ceramic 2 burner hob, stainless sink unit , power points , double glazed window .