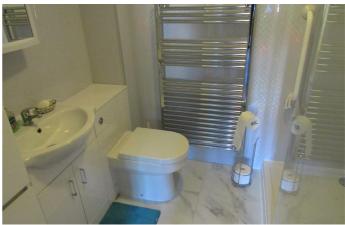

### Modern Shower /Wc (approx 2 years old)

7'0" x 5'1" (2.14m x 1.57m)

Large walk in Shower cubicle, electric shower unit, extractor unit, heated towel rail, concealed cistern low level wc suite incorporating vanity washbasin and storage cupboard, panelled walls.