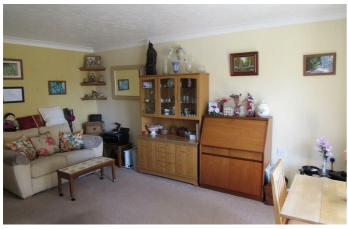

## Lounge / Dining room (South facing)

16'4" x 11'5" (5m x 3.5m)

tv point , electric panel radiator, telephone point ,double window and double glazed to garden area (maintained by the management company ) door to Kitchen