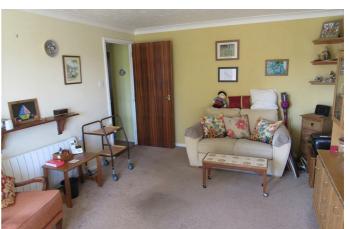

## Lounge / Dining room (South facing)

16'4" x 11'5" (5m x 3.5m)

tv point , electric panel radiator, telephone point ,double window and double glazed to garden area (maintained by the management company ) door to Kitchen