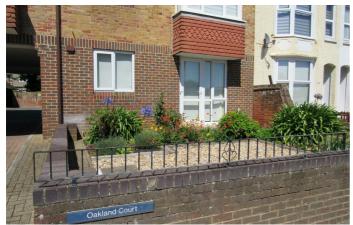

## 12 Oakland Court, Kings Road, Herne Bay, CT6 5RL

VACANT ONE BEDROOM GROUND FLOOR LEASEHOLD FLAT LOCATED IN AN INDEPENDENT RETIREMENT AND LIVING HOME BUILT IN 1988 .RARELY AVAILABLE . CONVENIENT CENTRAL POSITION JUST OFF THE TOWN CENTRE AND SEA FRONT ,OPPOSITE PARK AND IN DIRECT APPROACH FOR THE RAILWAY STATION . THIS FLAT IS NOT ACCESSED THROUGH THE MAIN BUILDING BUT HAS ITS OWN FRONT DOOR MAKING THE ACCOMMODATION REALITIVELY SELF-CONTAINED YET STILL CONTAINED WITHIN IN THE PARIMETER OF THE MAIN BUILDING . SOUTH FACING .ELECTRIC CENTRAL HEATING AND DOUBLE GLAZING .NON ALLOCATED PARKING .FRONT GARDEN IS MAINTAINED BY THE MANAGEMENT COMPANY WHICH CAN BE ACCESSED DIRECTLY FROM THE LOUNGE IN THE FLAT AND BECAUSE OF THE DESIGN OF THIS RAISED GARDEN AREA IT IS UNLIKELY THAT IT WILL BE USED BY THE OTHER IN -HOUSE RESIDENTS . AGE RESTRICTION APPLIES TO 55 PLUS YEARS IN ALL CASES .COUNCIL TAX BAND A .89 YEARS UNEXPIRED LEASE . SERVICE CHARGE IS APPROX £2,500 PA INCL.GROUND RENT BUT MAYBE SUBJECT TO INCREASE ,YOU ARE ADVISED TO CHECK THIS WITH THE ON SITE WARDEN BEFORE PURCHASING .STRICT NO PETS POLICY IN FORCE ... STRICTLY NO PETS.

## Lounge / Dining room (South facing)

16'4" x 11'5" (5m x 3.5m)

tv point , electric panel radiator, telephone point ,double window and double glazed to garden area (maintained by the management company ) door to Kitchen