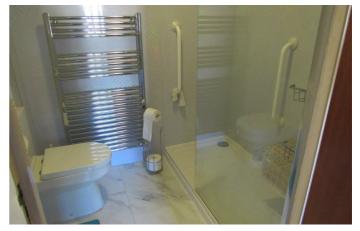

### Modern Shower /Wc (approx 2 years old)

7'0" x 5'1" (2.14m x 1.57m)

Large walk in Shower cubicle, electric shower unit, extractor unit, heated towel rail, concealed cistern low level wc suite incorporating vanity washbasin and storage cupboard, panelled walls.