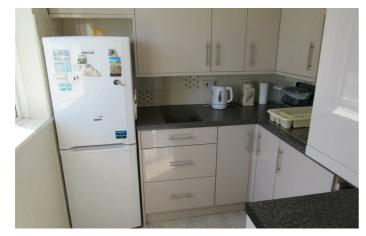

### Kitchen (south facing)

7'3" x 6'11" wide (2.23m x 2.13m wide )

Modern range of base units and wall cupboards with soft closers ,carousel base unit , recess for fridge /freezer , ceramic 2 burner hob, stainless sink unit , power points , double glazed window .