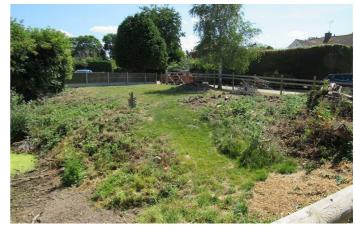

#### Land adjacent to 6 Seaville Drive, Herne Bay, Kent, CT6 6QU

.....Great location in the Heart of Beltinge Village but just nestling on the border of Hillborough , future land investment for development opportunity , currently occupying the corner of Pine Walk and Seaville Drive and has a pond on site ... No planning permission available at present but it has been suggested that there could be scope for 2 dwellings subject to council approval . Pre- planning history dates back to 2017 and on record 08/10/2018 there is an application no . 18/00339 lodged with Canterbury City Council . The pond is approx 1.8m at deepest point . There is an Overidge clause set by The Crown Estates of a payment of 30% due on the uplifting of the value of the land payable only upon completion of the site dwelling (s) . OFFERS IN THE REGION OF £250,000 FREEHOLD