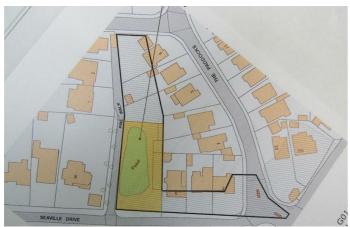

#### Land adjacent to 6 Seaville Drive, Herne Bay, Kent, CT6 6QU

.....Great location in the Heart of Beltinge Village but just nestling on the border of Hillborough , future land investment for development opportunity , currently occupying the corner of Pine Walk and Seaville Drive and has a pond on site ... No planning permission available at present but it has been suggested that there could be scope for 2 dwellings subject to council approval . Pre- planning history dates back to 2017 and on record 08/10/2018 there is an application no . 18/00339 lodged with Canterbury City Council . The pond is approx 1.8m at deepest point . There is an Overidge clause set by The Crown Estates of a payment of 30% due on the uplifting of the value of the land payable only upon completion of the site dwelling (s) . OFFERS IN THE REGION OF £250,000 FREEHOLD