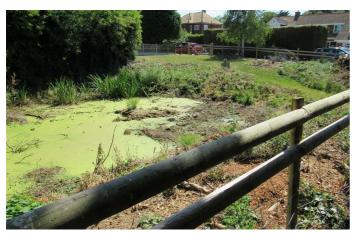

#### Land adjacent to 6 Seaville Drive, Herne Bay, Kent, CT6 6QU

.....Great location in the Heart of Beltinge Village but just nestling on the border of Hillborough , future land investment for development opportunity , currently occupying the corner of Pine Walk and Seaville Drive and has a pond on site ... No planning permission available at present but it has been suggested that there could be scope for 2 dwellings subject to council approval . Pre- planning history dates back to 2017 and on record 08/10/2018 there is an application no . 18/00339 lodged with Canterbury City Council . The pond is approx 1.8m at deepest point . There is an Overidge clause set by The Crown Estates of a payment of 30% due on the uplifting of the value of the land payable only upon completion of the site dwelling (s) . OFFERS IN THE REGION OF £250,000 FREEHOLD