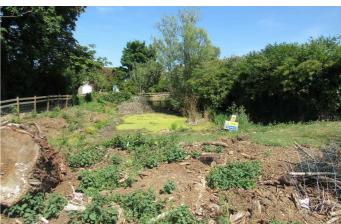

#### Land adjacent to 6 Seaville Drive, Herne Bay, Kent, CT6 6QU

.....Great location in the Heart of Beltinge Village but just nestling on the border of Hillborough , future land investment for development opportunity , currently occupying the corner of Pine Walk and Seaville Drive and has a pond on site ... No planning permission available at present but it has been suggested that there could be scope for 2 dwellings subject to council approval . Pre- planning history dates back to 2017 and on record 08/10/2018 there is an application no . 18/00339 lodged with Canterbury City Council . The pond is approx 1.8m at deepest point . There is an Overidge clause set by The Crown Estates of a payment of 30% due on the uplifting of the value of the land payable only upon completion of the site dwelling (s) . OFFERS IN THE REGION OF £250,000 FREEHOLD