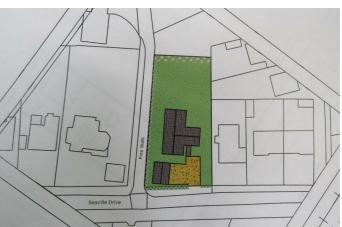

#### Land adjacent to 6 Seaville Drive, Herne Bay, Kent, CT6 6QU

.....Great location in the Heart of Beltinge Village but just nestling on the border of Hillborough , future land investment for development opportunity , currently occupying the corner of Pine Walk and Seaville Drive and has a pond on site ... No planning permission available at present but it has been suggested that there could be scope for 2 dwellings subject to council approval . Pre- planning history dates back to 2017 and on record 08/10/2018 there is an application no . 18/00339 lodged with Canterbury City Council . The pond is approx 1.8m at deepest point . There is an Overidge clause set by The Crown Estates of a payment of 30% due on the uplifting of the value of the land payable only upon completion of the site dwelling (s) . OFFERS IN THE REGION OF £250,000 FREEHOLD