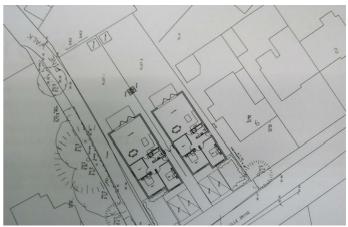

#### Land adjacent to 6 Seaville Drive, Herne Bay, Kent, CT6 6QU

.....Great location in the Heart of Beltinge Village but just nestling on the border of Hillborough , future land investment for development opportunity , currently occupying the corner of Pine Walk and Seaville Drive and has a pond on site ... No planning permission available at present but it has been suggested that there could be scope for 2 dwellings subject to council approval . Pre- planning history dates back to 2017 and on record 08/10/2018 there is an application no . 18/00339 lodged with Canterbury City Council . The pond is approx 1.8m at deepest point . There is an Overidge clause set by The Crown Estates of a payment of 30% due on the uplifting of the value of the land payable only upon completion of the site dwelling (s) . OFFERS IN THE REGION OF £250,000 FREEHOLD