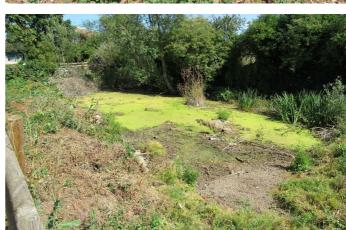

#### Land adjacent to 6 Seaville Drive, Herne Bay, Kent, CT6 6QU

.....Great location in the Heart of Beltinge Village but just nestling on the border of Hillborough , future land investment for development opportunity , currently occupying the corner of Pine Walk and Seaville Drive and has a pond on site ... No planning permission available at present but it has been suggested that there could be scope for 2 dwellings subject to council approval . Pre- planning history dates back to 2017 and on record 08/10/2018 there is an application no . 18/00339 lodged with Canterbury City Council . The pond is approx 1.8m at deepest point . There is an Overidge clause set by The Crown Estates of a payment of 30% due on the uplifting of the value of the land payable only upon completion of the site dwelling (s) . OFFERS IN THE REGION OF £250,000 FREEHOLD