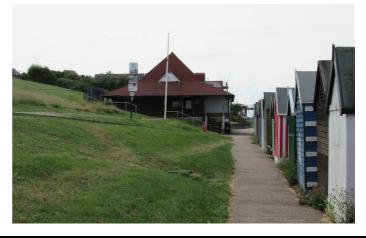

#### 171 Beach Hut Western Esplanade, Herne Bay, CT6 8RL

BEACH HUT FOR SALE CLOSE TO THE HERON ANGLING SOCIETY CLUB HOUSE WITH TOILET FACILITIES AND WATER STAND BY TAP ON THE BEACH . THE HAMPTON INN PUBLIC HOUSE IS A FEW MINUTES WALK AWAY . GREAT LOCATION ON THE WEST SIDE OF THE SEA FRONT .INSURANCE PREMIUM APPROX £150.PER ANNUM .SITE FEE £548 APPROX PER ANNUM .THE BEACH HUT ASSOCIATION ARE AVAILABLE FOR GUIDANCE AND ADVICE DURING THE PURCHASE PROCESS ..